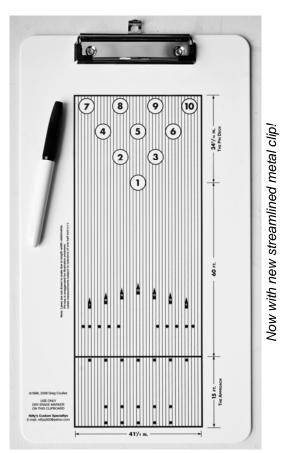

## It's the original... Bowling Coaches Clipboard!

This is the original, *copyrighted* **Bowling Coaches Clipboard**. This product has become an <u>indispensable</u> tool for thousands of bowling coaches and professional bowling instructors worldwide to visually illustrate what board or arrow to use, where to line up for spares, how to attack changing oil patterns, and more.

The original **Bowling Coaches Clipboard** features an erasable clear coat surface. This specially-applied surface lets you draw ball paths, break points, approach positions and more with the confidence of easy erasure and re-use with a simple dry erase marker (1 included).