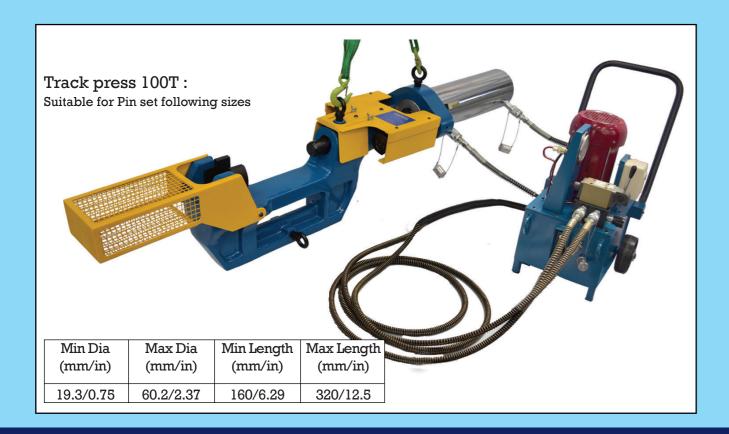

### **HEMS NEW MASTER PIN PUSHER**

Portable Track Press Models:
• HEPP 50 T • HEPP 100 T • HEPP 150 T •

**SAFE** Removal and Installation of Track pins, Master pins,

Bushings and Master bushings.

# **Servicing Track Chains - Complete Equipment**

**SAFE** Removal and Installation of Track pins, Master pins,

Bushings and Master bushings.

Repair Faster, Safer = Efficiency = More Profit

Please be aware of the extreme "Dangers" of removing pins of the tracks by using old methods such as sledge hammers!