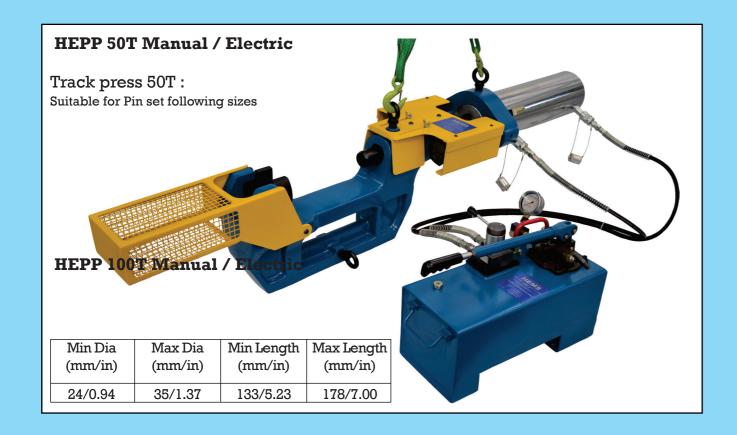

### **HEMS NEW MASTER PIN PUSHER**

Portable Track Press Models:
• HEPP 50 T • HEPP 100 T • HEPP 150 T •

**SAFE** Removal and Installation of Track pins, Master pins,

Bushings and Master bushings.

# **Servicing Track Chains - Complete Equipment**

**SAFE** Removal and Installation of Track pins, Master pins,

Bushings and Master bushings.

Repair Faster, Safer = Efficiency = More Profit

Please be aware of the extreme "Dangers" of removing pins of the tracks by using old methods such as sledge hammers!