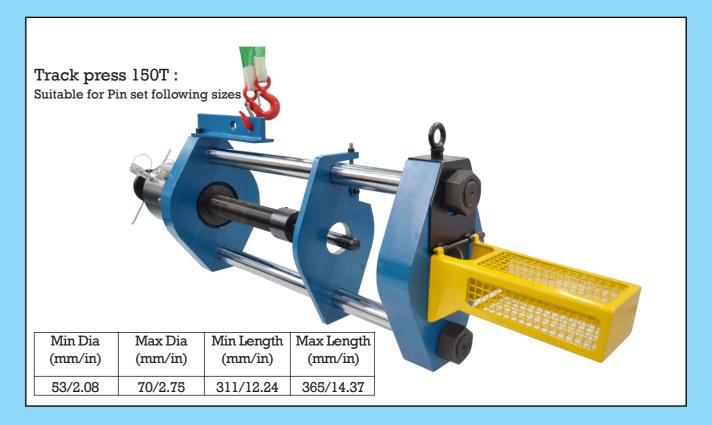

### **HEMS NEW MASTER PIN PUSHER**

Portable Track Press Models:
• HEPP 50 T • HEPP 100 T • HEPP 150 T •

**SAFE** Removal and Installation of Track pins, Master pins,

Bushings and Master bushings.

# **Servicing Track Chains - Complete Equipment**

**SAFE** Removal and Installation of Track pins, Master pins,

Bushings and Master bushings.

Repair Faster, Safer = Efficiency = More Profit

Please be aware of the extreme "Dangers" of removing pins of the tracks by using old methods such as sledge hammers!