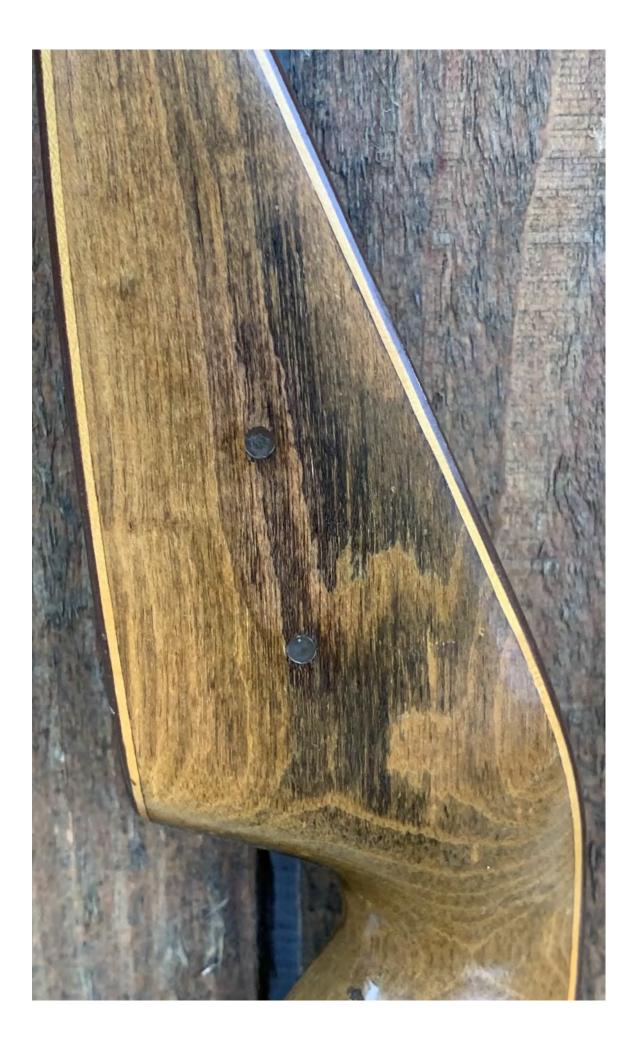

YEAR: 1974 MAKE: Wing MODEL: Red Wing Hunter HAND: Right DRAW WEIGHT: 50# AMO LENGTH: 52" PRICE: \$139.00 SHIPPING & HANDLING: \$19.00 TOTAL COST: \$158.00

DESCRIPTION: This is one of the short Red Wing Hunter recurves (52" as opposed to the regular 58" model). This is from the Wing AMF era. Factory installed quiver bushings. Bow has no delamination; no cracks; limbs are straight. Overlays and tips are in great condition. 2 professionally filled screw holes on the side of the riser (see pic). No chips, dings or cracks. No stress lines or crazing. A few minor scratches and nicks here and there. Decals are in very good shape. Overall, this is a really nice bow in excellent condition for its age.