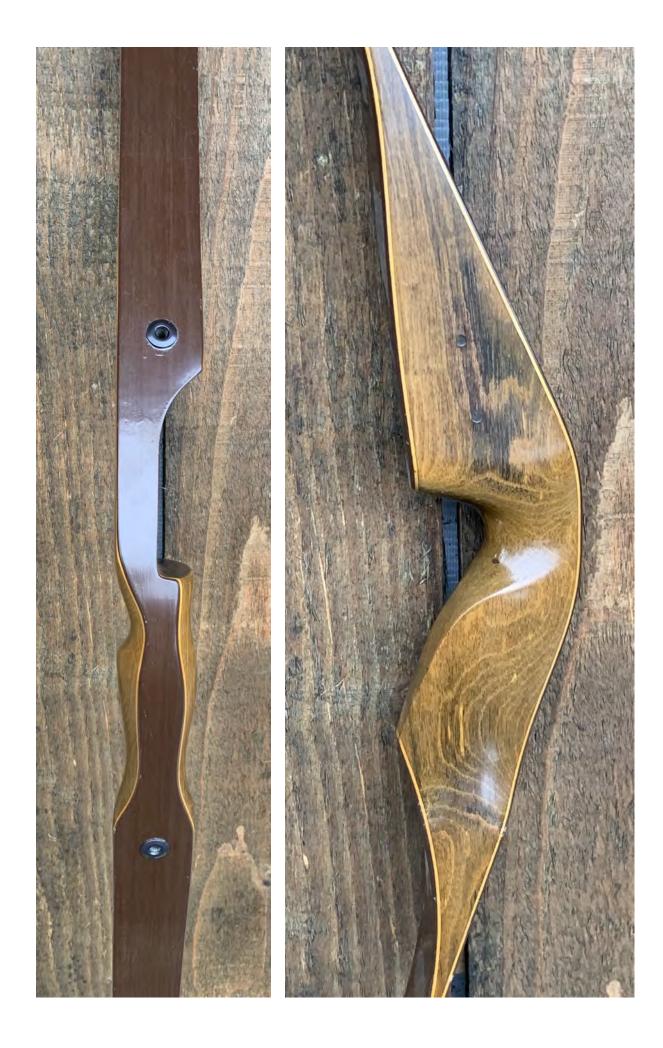

YEAR: 1974 MAKE: Wing MODEL: Red Wing Hunter HAND: Right DRAW WEIGHT: 50# AMO LENGTH: 52" PRICE: \$139.00 SHIPPING & HANDLING: \$19.00 TOTAL COST: \$158.00

DESCRIPTION: This is one of the short Red Wing Hunter recurves (52" as opposed to the regular 58" model). This is from the Wing AMF era. Factory installed quiver bushings. Bow has no delamination; no cracks; limbs are straight. Overlays and tips are in great condition. 2 professionally filled screw holes on the side of the riser (see pic). No chips, dings or cracks. No stress lines or crazing. A few minor scratches and nicks here and there. Decals are in very good shape. Overall, this is a really nice bow in excellent condition for its age.