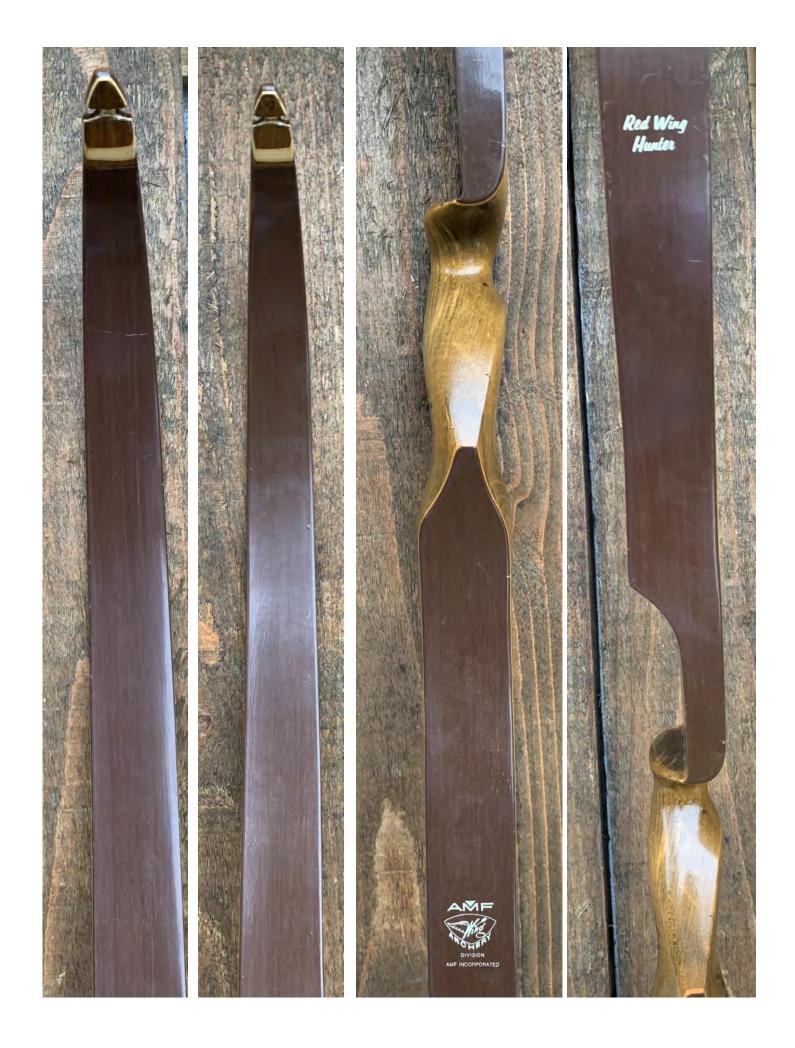

YEAR: 1974 MAKE: Wing MODEL: Red Wing Hunter HAND: Right DRAW WEIGHT: 50# AMO LENGTH: 52" PRICE: \$139.00 SHIPPING & HANDLING: \$19.00 TOTAL COST: \$158.00

DESCRIPTION: This is one of the short Red Wing Hunter recurves (52" as opposed to the regular 58" model). This is from the Wing AMF era. Factory installed quiver bushings. Bow has no delamination; no cracks; limbs are straight. Overlays and tips are in great condition. 2 professionally filled screw holes on the side of the riser (see pic). No chips, dings or cracks. No stress lines or crazing. A few minor scratches and nicks here and there. Decals are in very good shape. Overall, this is a really nice bow in excellent condition for its age.