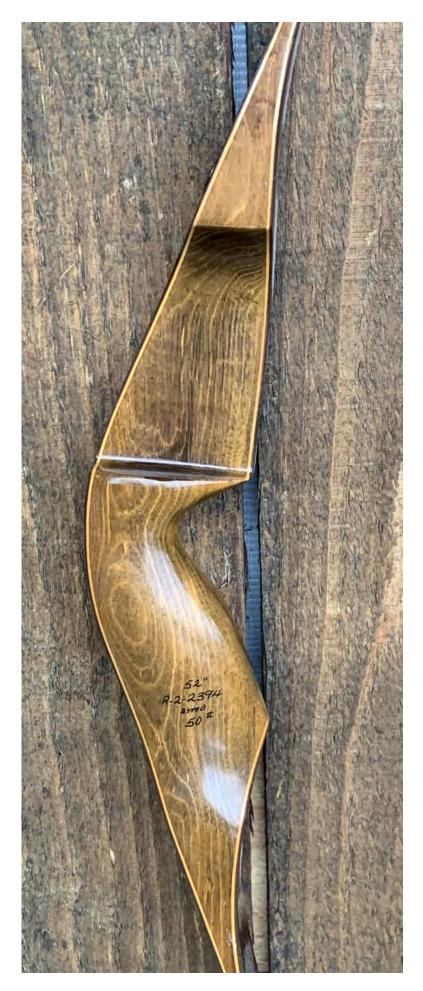

YEAR: 1974 MAKE: Wing MODEL: Red Wing Hunter HAND: Right DRAW WEIGHT: 50# AMO LENGTH: 52" PRICE: \$139.00 SHIPPING & HANDLING: \$19.00 TOTAL COST: \$158.00

DESCRIPTION: This is one of the short Red Wing Hunter recurves (52" as opposed to the regular 58" model). This is from the Wing AMF era. Factory installed quiver bushings. Bow has no delamination; no cracks; limbs are straight. Overlays and tips are in great condition. 2 professionally filled screw holes on the side of the riser (see pic). No chips, dings or cracks. No stress lines or crazing. A few minor scratches and nicks here and there. Decals are in very good shape. Overall, this is a really nice bow in excellent condition for its age.