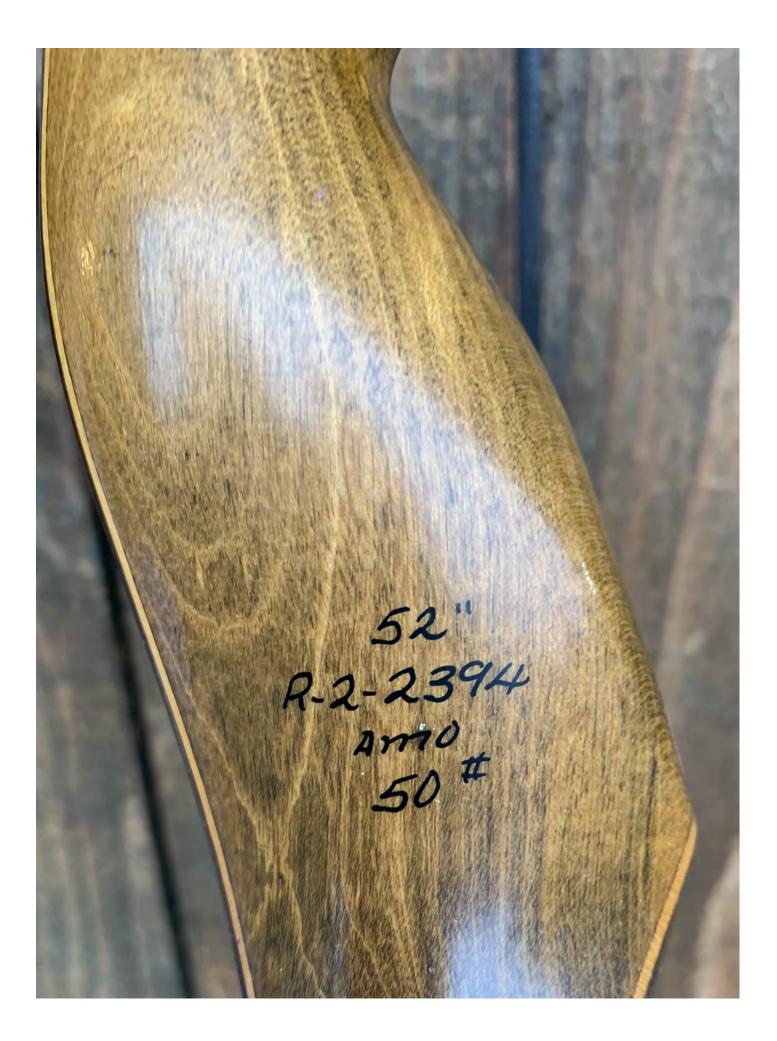

YEAR: 1974 MAKE: Wing MODEL: Red Wing Hunter HAND: Right DRAW WEIGHT: 50# AMO LENGTH: 52" PRICE: \$139.00 SHIPPING & HANDLING: \$19.00 TOTAL COST: \$158.00

DESCRIPTION: This is one of the short Red Wing Hunter recurves (52" as opposed to the regular 58" model). This is from the Wing AMF era. Factory installed quiver bushings. Bow has no delamination; no cracks; limbs are straight. Overlays and tips are in great condition. 2 professionally filled screw holes on the side of the riser (see pic). No chips, dings or cracks. No stress lines or crazing. A few minor scratches and nicks here and there. Decals are in very good shape. Overall, this is a really nice bow in excellent condition for its age.