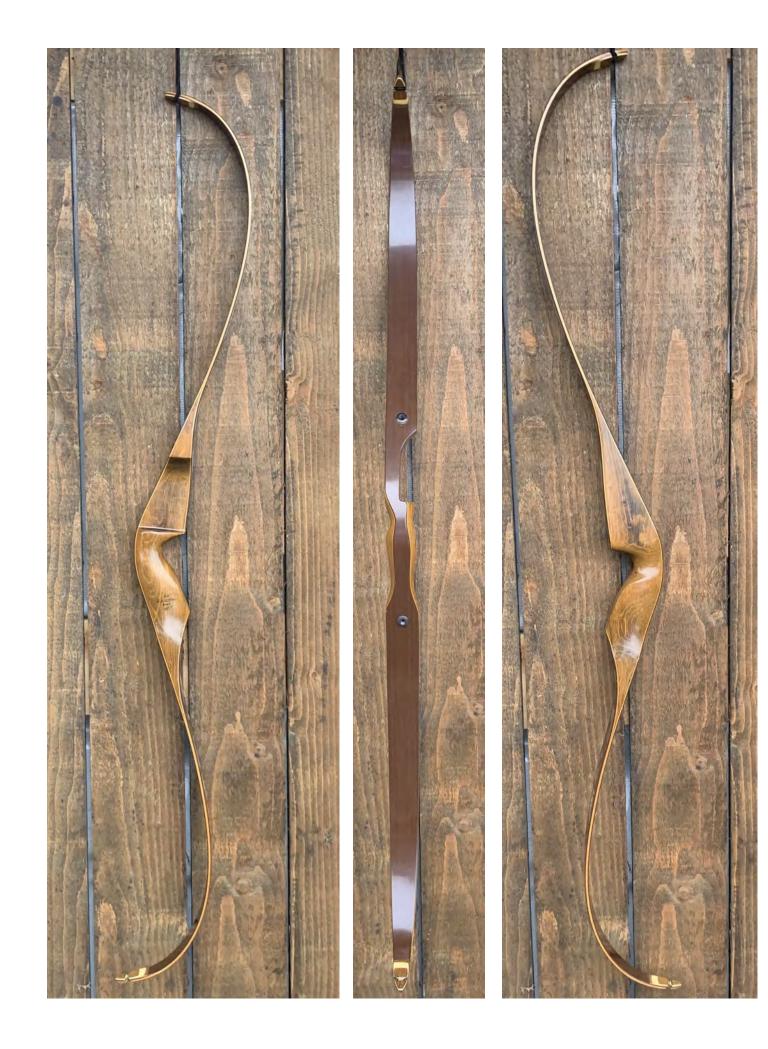

YEAR: 1974 MAKE: Wing MODEL: Red Wing Hunter HAND: Right DRAW WEIGHT: 50# AMO LENGTH: 52" PRICE: \$139.00 SHIPPING & HANDLING: \$19.00 TOTAL COST: \$158.00

DESCRIPTION: This is one of the short Red Wing Hunter recurves (52" as opposed to the regular 58" model). This is from the Wing AMF era. Factory installed quiver bushings. Bow has no delamination; no cracks; limbs are straight. Overlays and tips are in great condition. 2 professionally filled screw holes on the side of the riser (see pic). No chips, dings or cracks. No stress lines or crazing. A few minor scratches and nicks here and there. Decals are in very good shape. Overall, this is a really nice bow in excellent condition for its age.