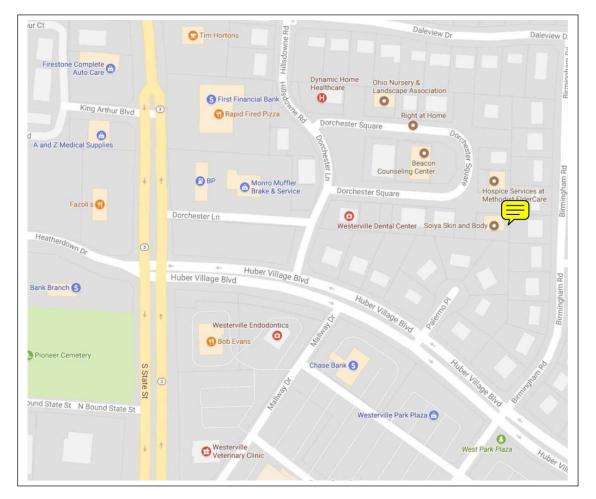

## Protect Ohio Pensions, Inc.

132 Dorchester Square S STE 101 Westerville, Ohio 43081

## **Office Location**

Located in the Concord Square Office Park which is <sup>1</sup>/<sub>4</sub> mile north of the I-270 & Westerville Road Exit (See yellow post-it on map)

Go North off of I-270 on Westerville Road. Get in the right lane. Just passed Huber Village Boulevard, and before the BP gas station, turn right onto Dorchester Lane. [*There is no street sign and it looks like a service road.*] Turn left at the dead end, and then right onto Dorchester Square S.

If you end up in the far right lane at Huber Village, turn right and then make a U-turn at the first break in the medium (Palermo Place). Turn right at Hillsdowne Road and then right onto Dorchester Square S.