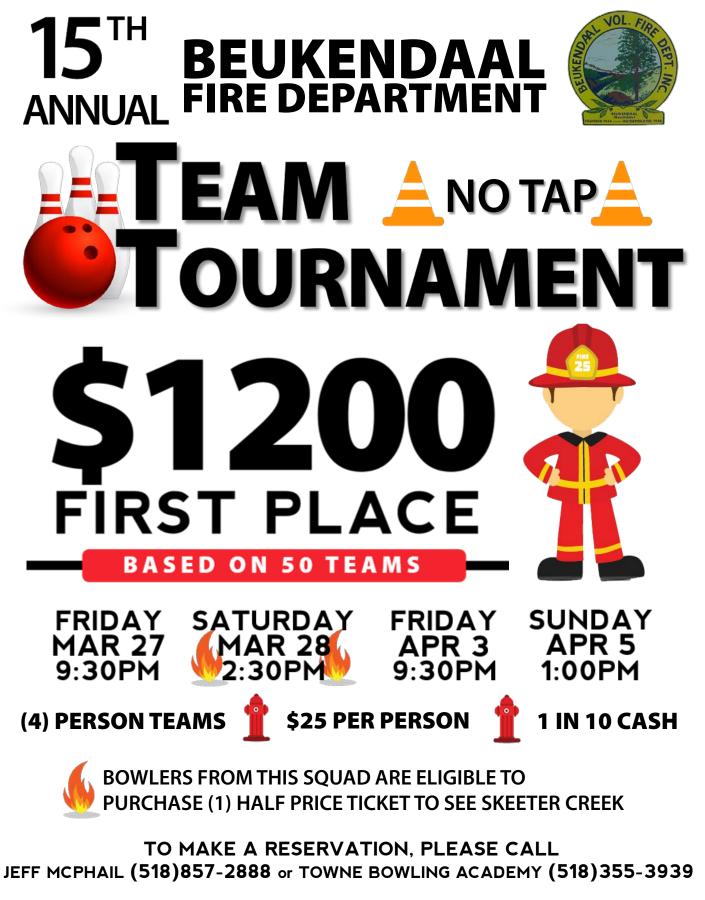

## SHIFT CHOICE: (PLEASE CIRCLE CHOICE)

FRI 3/27 @ 9:30 SAT 3/28 @ 2:30pm FRI 4/3 @ 9:30pm SUN 4/5 @ 1pm

Team Name:\_\_\_\_

| Name     | Average | Phone | Email |
|----------|---------|-------|-------|
|          |         |       |       |
| USBC #   |         |       |       |
|          |         |       |       |
| USBC #   |         |       |       |
|          |         |       |       |
| USBC #   |         |       |       |
| Captain: |         |       |       |
| USBC #   |         |       |       |

•All handicaps will be based on 85% of 900

•Entrants will use their highest USBC average from the 2018-2019 Season unless 10 pins higher this season. If no 2018-2019 average you may use previous year back to 2010 season. Men with no average will use 200 and women will use 175.

•All lanes will be drawn and assigned by the tournament committee. In the case of multiple teams wanting to bowl together entries must be submitted together.

•Ties for any position shall be divided equally between teams.

- •\$100 entry fee must accompany this entry blank.
- •Teams need to check in  $\frac{1}{2}$  hr before squad time begins.
- •Multiple participation is permitted however no more than 3 bowlers may be the same on both teams.
- •Walk-ins will be allowed as space allows. Reservations are highly recommended.