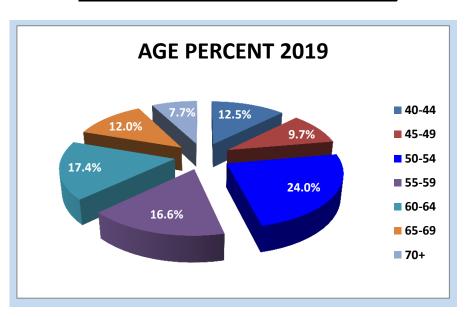

| AGE GROUPS |       |        |  |  |
|------------|-------|--------|--|--|
| GROUP      | TOTAL | %      |  |  |
| 40-44      | 49    | 12.5%  |  |  |
| 45-49      | 38    | 9.7%   |  |  |
| 50-54      | 94    | 24.0%  |  |  |
| 55-59      | 65    | 16.6%  |  |  |
| 60-64      | 68    | 17.4%  |  |  |
| 65-69      | 47    | 12.0%  |  |  |
| 70+        | 30    | 7.7%   |  |  |
| TOTAL      | 391   | 100.0% |  |  |