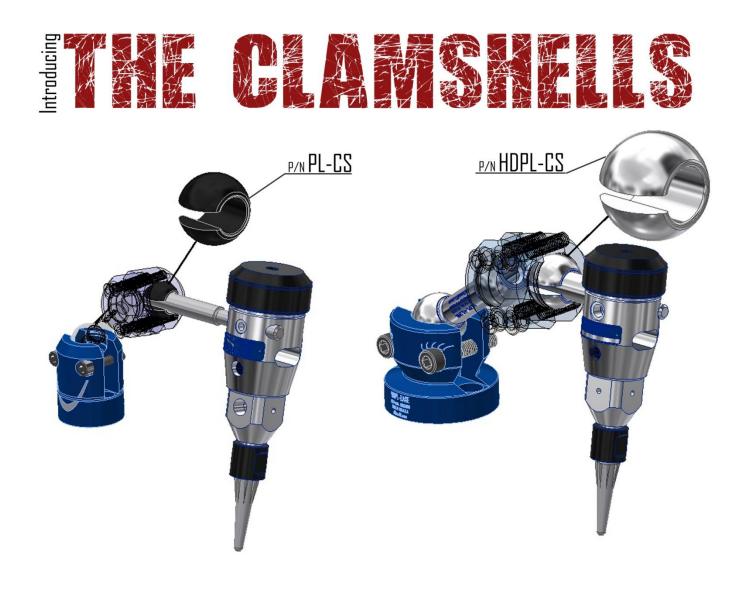

## NEW PRODUCT RELEASE

Pop-Link® Mounting Systems by ADandD is pleased to announce a new product to our growing family!

The Clamshell is a new mounting option, available for both The PL Series and The HDPL Series.

The Clamshell has been designed for both The PL Series (PL-CS) and The HDPL Series (HDPL-CS). It is a special product designed to suit your needs for special applications should you not be able to find an ADandD product, such as a post, to accommodate your application, but you need the positioning flexibility.

The Clamshell becomes a building block for you. Simply design your own end effector and mounting post that will fit the I.D. of the Clamshell. The PL-CS has an I.D. of .501" Ø and the HDPL-CS has an I.D. of .751" Ø. Place the Clamshell into a Pop-Link<sup>®</sup> Base or Knuckle, then insert your design into the Clamshell. You're now in business.

The PL-CS and HDPL-CS are made using anodized aluminum. No additional Pop-Link® products are included in the sale of the clamshells.

Please contact us with any questions... we look forward to your inquiries!