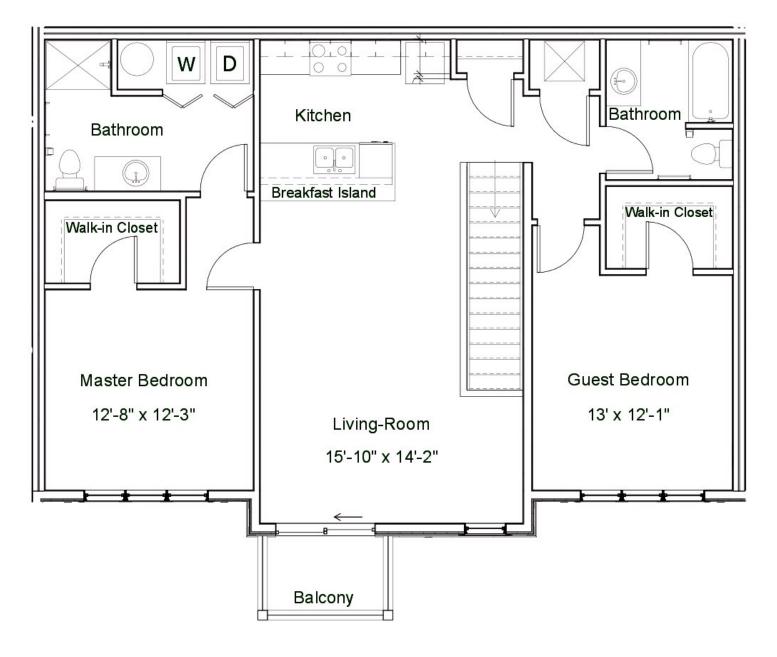

#### Two Bedroom / Two Bathroom with Attached Garage

1,216 Square Feet

\$1,781

Unit No.: A&B 203, 204, C203, C204

B2 Floor Plan