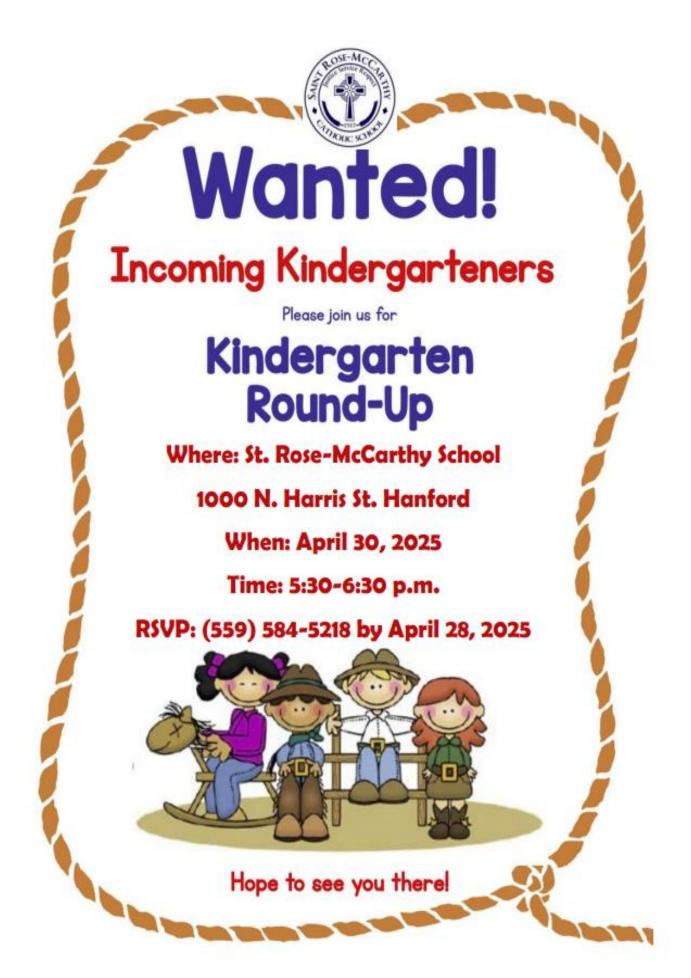

| 4/10         | Chrism Mass, 8 <sup>th</sup> Grade<br>Student Minimum Day, Dismissal 12:00 p.m.<br>Softball Game, SRM at Lakeside 2:30 p.m.                                                                                                          |
|--------------|--------------------------------------------------------------------------------------------------------------------------------------------------------------------------------------------------------------------------------------|
| 4/11         | Friday School Mass, St. Brigid Church 8:15 a.m.<br>Hot Lunch Pizza<br>Fire Drill at 10:15 a.m.<br>Stations of the Cross, St. Brigid Church 12:30 p.m.                                                                                |
| 4/15         | Easter Egg Hunt TBD                                                                                                                                                                                                                  |
| 4/16         | Schoolwide Rosary, McHugh Hall at 10:45 a.m.<br>Fun Run<br>Choir Practice                                                                                                                                                            |
| 4/17         | Living Stations, School Courtyard at 10:45 a.m.<br>No afterschool childcare                                                                                                                                                          |
| 4/18         | Good Friday, Easter Vacation Begins                                                                                                                                                                                                  |
| 4/28         | School Resumes<br>Last Day to RSVP for Kindergarten Round-up                                                                                                                                                                         |
| 4/29<br>4/30 | Softball Game, SRM at Hanford Christian School 3:30 p.m.<br>Choir Practice 3:15 – 4:15 p.m.<br>Kindergarten Round-up 5:30 – 6:30 p.m.                                                                                                |
| 5/1          | National Day of Prayer<br>Second Grade Sacrament of Penance & Reconciliation,<br>St. Brigid Church 9:00 a.m.<br>Schoolwide Rosary 10:45 a.m.<br>Student Minimum Day, Dismissal 12:00 p.m.<br>SRM at Kings Christian School 2:30 p.m. |
| 5/2          | First Holy Communion, St. Brigid Church 8:15 a.m.<br>A Taste of St. Rose 6:00 p.m.                                                                                                                                                   |
| 5/6          | Softball Game, SRM at Jefferson 3:00 p.m.                                                                                                                                                                                            |
| 5/7          | Fire Drill 10:45 a.m.                                                                                                                                                                                                                |
|              |                                                                                                                                                                                                                                      |