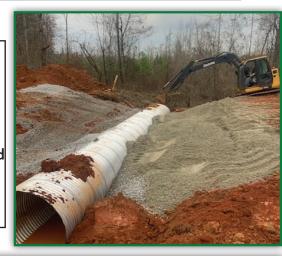

## PAST PERFORMANCES

- Projects involve the clearing and grading of 12+ acres of land.
  It includes the repair of a pond dam and the placement of roads throughout the property.
- Tasks encompass the clearing and grading of the lake lot, excavation of a basement, installation of a septic pump system, construction of a graveled driveway, final grading, and completion of the house site.
- Widening and grading local county roads.
- Demolition of dilapidated houses and buildings.