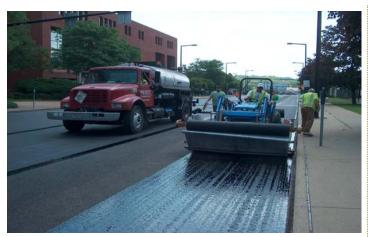

### **GENERAL INFORMATION**

Project Title: Federal Street

Rehabilitation

Property Owner: City of Youngstown Location: Youngstown, OH Engineer: MS Consultants

**Product Used:** GlasPave 25

**Installed By:** PS Construction Fabrics

### **Reason for Product Use:**

Underlying concrete had many transverse and longitudinal joints causing reflective cracking concerns for shortened pavement service life. Product select after detailed analysis by Tensar International and Dr. Jay Jun Kwon.