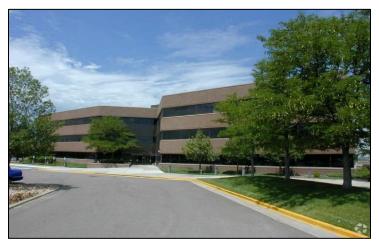

# ARAPAHOE MEDICAL PLAZA FOR LEASE

## 13111 EAST BRIARWOOD AVE CENTENNIAL, CO 80112

### **Building Features:**

Location: 13111 E Briarwood Ave

Centennial, CO 80112

Building Size: 58,750 SF Lease

Rate: \$15.50-17.50/RSF

Term: 1-5 years

Year Built: 1982

Parking 235 Surface Spaces

#### **Comments:**

- Great visibility from Arapahoe Road
- Local Ownership
- Elevator Identity
- Monument Signage
- Over 4/1000 RSF Parking Ratio