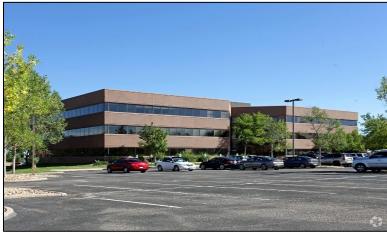

# ARAPAHOE MEDICAL PLAZA FOR LEASE

## 13111 EAST BRIARWOOD AVE CENTENNIAL, CO 80112

### **Building Features:**

Location: 13111 E Briarwood Ave

Centennial, CO 80112

Building Size: 58,750 SF Lease

Rate: \$15.50-17.50/RSF

Term: 1-5 years

Year Built: 1982

Parking 235 Surface Spaces

#### **Comments:**

- Great visibility from Arapahoe Road
- Local Ownership
- Elevator Identity
- Monument Signage
- Over 4/1000 RSF Parking Ratio