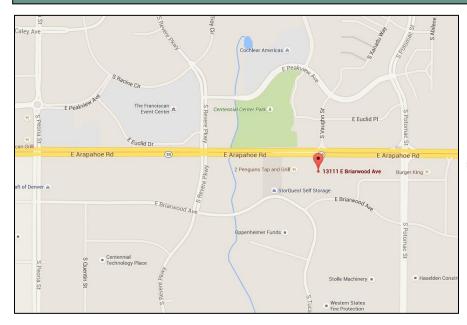

### **Building Features:**

Location: 13111 E Briarwood Ave

Centennial, CO 80112

Building Size: 58,750 SF Lease

Rate: \$15.50-17.50/RSF

Term: 1-5 years

Year Built: 1982

Parking 235 Surface Spaces