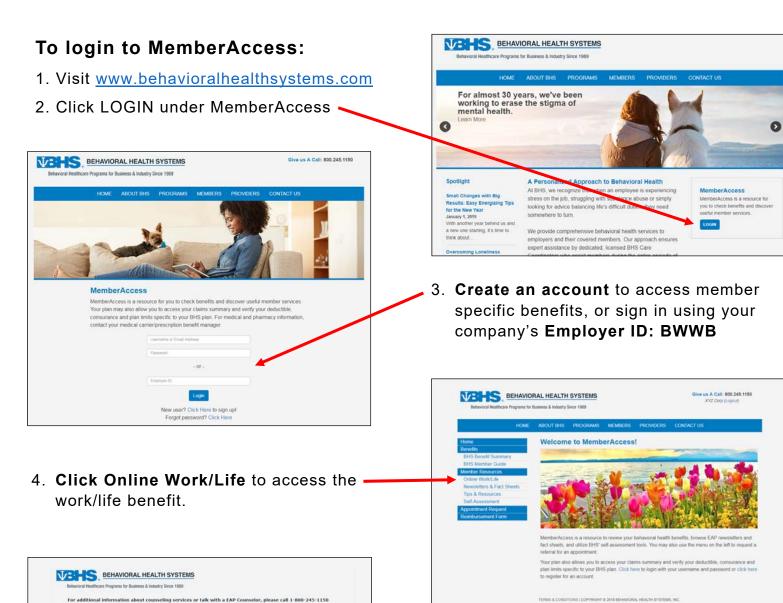

# Accessing BHS Work/Life ASSIST

5. Browse topics such as parenting, caregiving, aging, wellness, work and everyday life, as well as access an extensive reference library providing access to relevant articles, selfassessments, seminars, self-help articles, news items and much more.