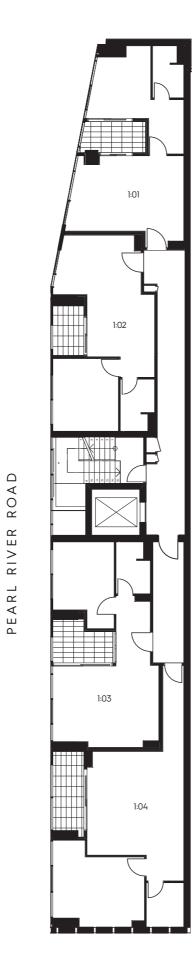

— MARINA TOWER MELBOURNE —

MARINA RESIDENCE PARK

 $GROUND\ FLOOR\ /MARINA\ CLUB$  This plan and any areas shown may be subject to the terms of the contract and be subject to amendments and dimensional changes to suit final working drawings, grid layout and authority requirement. The area of apartments has been measured to the boundaries of the floor and where a boundary comprises a wall or glass line and includes any ducts. All dimensions are approximates.