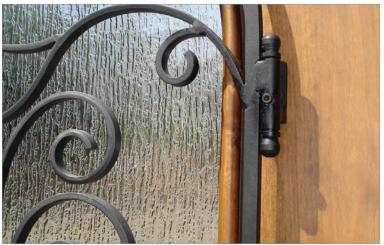

## Extraordinary Entries

You only get one shot at making a first impression and AG Millworks custom entry doors take center stage to make the front of your home stand out from the crowd. We select only the highest grades of hardwood and carefully choose components to ensure cohesive color, texture and grain. Factory pre-hanging and pre-finishing make installation quick, cost effective and hassle-free. Make a bold and functional statement with a matching transom that lets in light or operable sidelites that let in fresh air. From traditional to mid-century modern, rustic to contemporary, choose the custom entry system that expresses your personal style.