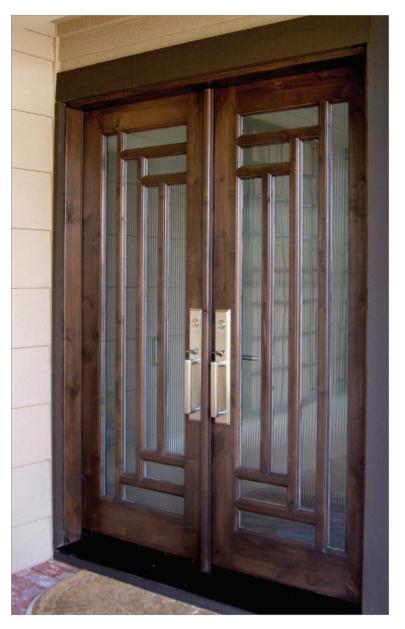

## Extraordinary Entries

You only get one shot at making a first impression and AG Millworks custom entry doors take center stage to make the front of your home stand out from the crowd. We select only the highest grades of hardwood and carefully choose components to ensure cohesive color, texture and grain. Factory pre-hanging and pre-finishing make installation quick, cost effective and hassle-free. Make a bold and functional statement with a matching transom that lets in light or operable sidelites that let in fresh air. From traditional to mid-century modern, rustic to contemporary, choose the custom entry system that expresses your personal style.