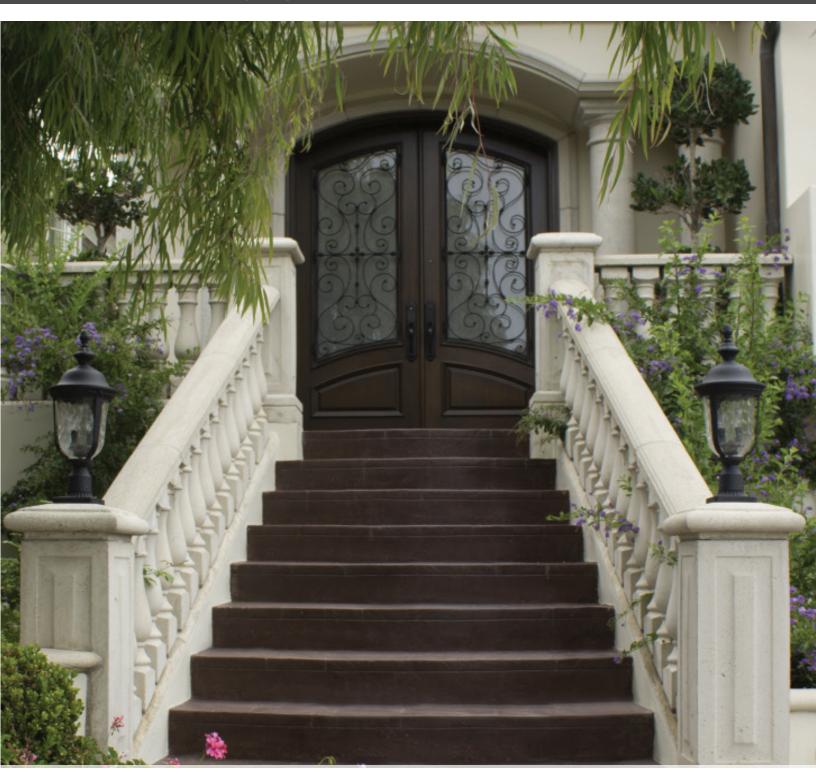

## Extraordinary Entries

You only get one shot at making a first impression and AG Millworks custom entry doors take center stage to make the front of your home stand out from the crowd. We select only the highest grades of hardwood and carefully choose components to ensure cohesive color, texture and grain. Factory pre-hanging and pre-finishing make installation quick, cost effective and hassle-free. Make a bold and functional statement with a matching transom that lets in light or operable sidelites that let in fresh air. From traditional to mid-century modern, rustic to contemporary, choose the custom entry system that expresses your personal style.