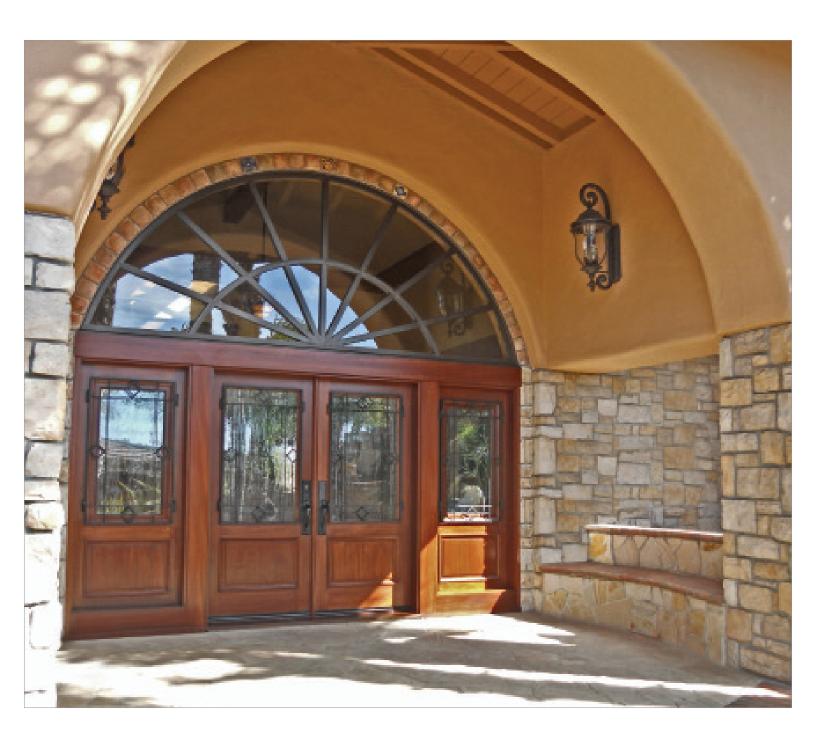

## Extraordinary Entries

You only get one shot at making a first impression and AG Millworks custom entry doors take center stage to make the front of your home stand out from the crowd. We select only the highest grades of hardwood and carefully choose components to ensure cohesive color, texture and grain. Factory pre-hanging and pre-finishing make installation quick, cost effective and hassle-free. Make a bold and functional statement with a matching transom that lets in light or operable sidelites that let in fresh air. From traditional to mid-century modern, rustic to contemporary, choose the custom entry system that expresses your personal style.