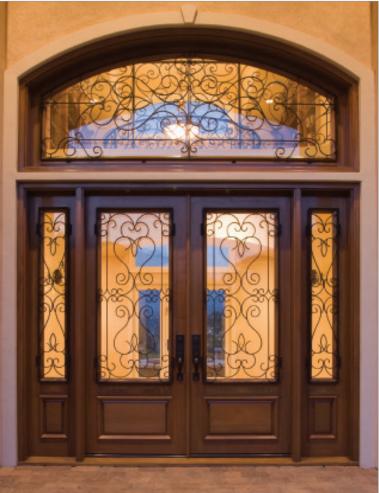

## Extraordinary Entries

You only get one shot at making a first impression and AG Millworks custom entry doors take center stage to make the front of your home stand out from the crowd. We select only the highest grades of hardwood and carefully choose components to ensure cohesive color, texture and grain. Factory pre-hanging and pre-finishing make installation quick, cost effective and hassle-free. Make a bold and functional statement with a matching transom that lets in light or operable sidelites that let in fresh air. From traditional to mid-century modern, rustic to contemporary, choose the custom entry system that expresses your personal style.