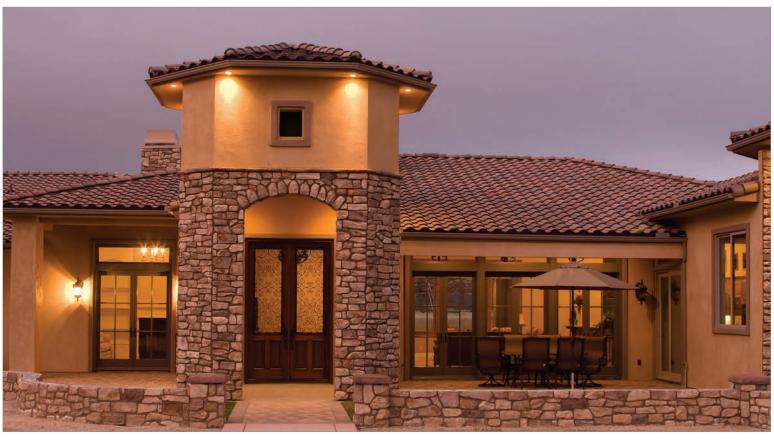

## Extraordinary Entries

You only get one shot at making a first impression and AG Millworks custom entry doors take center stage to make the front of your home stand out from the crowd. We select only the highest grades of hardwood and carefully choose components to ensure cohesive color, texture and grain. Factory pre-hanging and pre-finishing make installation quick, cost effective and hassle-free. Make a bold and functional statement with a matching transom that lets in light or operable sidelites that let in fresh air. From traditional to mid-century modern, rustic to contemporary, choose the custom entry system that expresses your personal style.