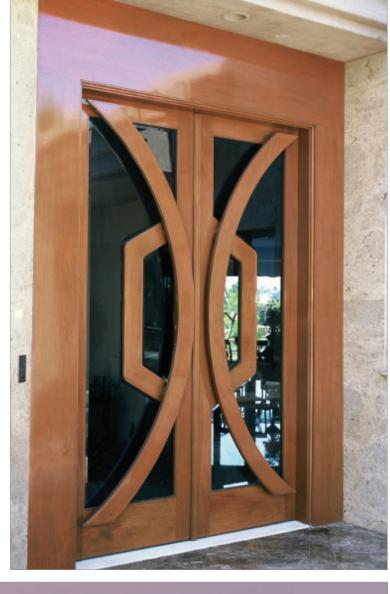

## Extraordinary Entries

You only get one shot at making a first impression and AG Millworks custom entry doors take center stage to make the front of your home stand out from the crowd. We select only the highest grades of hardwood and carefully choose components to ensure cohesive color, texture and grain. Factory pre-hanging and pre-finishing make installation quick, cost effective and hassle-free. Make a bold and functional statement with a matching transom that lets in light or operable sidelites that let in fresh air. From traditional to mid-century modern, rustic to contemporary, choose the custom entry system that expresses your personal style.