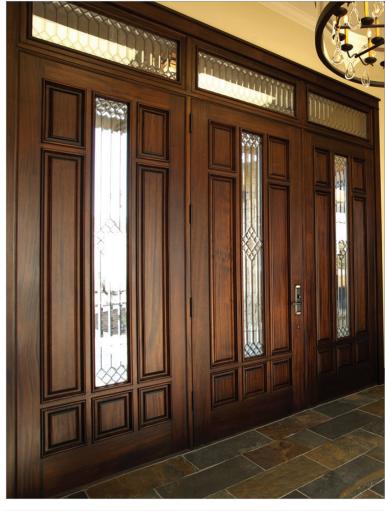

## Extraordinary Entries

You only get one shot at making a first impression and AG Millworks custom entry doors take center stage to make the front of your home stand out from the crowd. We select only the highest grades of hardwood and carefully choose components to ensure cohesive color, texture and grain. Factory pre-hanging and pre-finishing make installation quick, cost effective and hassle-free. Make a bold and functional statement with a matching transom that lets in light or operable sidelites that let in fresh air. From traditional to mid-century modern, rustic to contemporary, choose the custom entry system that expresses your personal style.

## Wood Species

Our doors are available in 18 different wood species including:

- Walnut
- Clear Alder
- Clear Cedar
- Cherry
- Genuine Mahogany
- Quarter Sawn White Oak
- North American White Oak

- Paint-grade African Mahogany
- Knotty Alder
- Knotty Cedar
- Sipo Mahogany
- African Mahogany
- Rift Sawn White Oak
- North American Red Oak