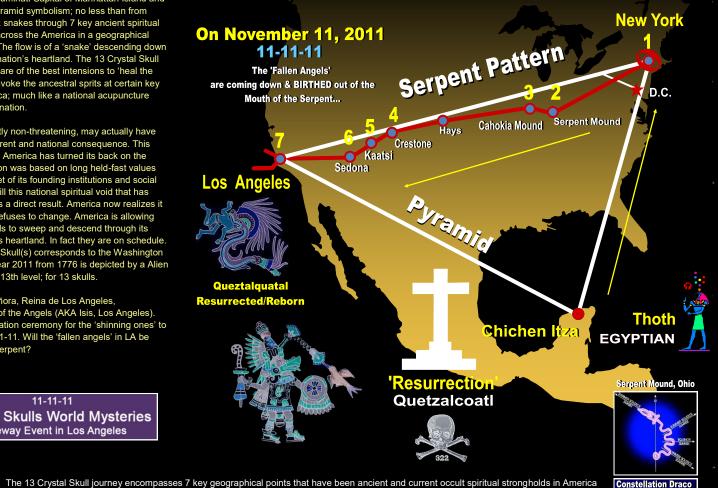

## SERPENT ACROSS THE 'DIVIDED' UNITED STATES

The journey starts in NYC, the Illuminati Capital of Manhattan Island and the apex of the all-seeing eye pyramid symbolism; no less than from Edgar Casey's institute. The trek snakes through 7 key ancient spiritual hot-spots for rituals that zigzag across the America in a geographical descending serpentine pattern. The flow is of a 'snake' descending down the spin of America pierces the nation's heartland. The 13 Crystal Skull Elders proclaim that their efforts are of the best intensions to 'heal the land' by performing rituals that invoke the ancestral sprits at certain key geographical hot-spots of America; much like a national acupuncture treatment down the spine of the nation.

The objectives, while being overtly non-threatening, may actually have a far -reaching sinister undercurrent and national consequence. This journey is now possible because America has turned its back on the GOD of Israel, YHWH. The Nation was based on long held-fast values and morality in almost every facet of its founding institutions and social consciousness. It now seeks to fill this national spiritual void that has naturally been a consequence as a direct result. America now realizes it is in trouble, on all fronts, but it refuses to change. America is allowing these former occultic strong-holds to sweep and descend through its States down to its very core of its heartland. In fact they are on schedule The year 2011 is the year of the Skull(s) corresponds to the Washington Mall Pyramid beginning at the year 2011 from 1776 is depicted by a Alien -looking skull. The skull is at the 13th level: for 13 skulls.

The journey ends at Nuestra Señora, Reina de Los Angeles, 'Guadalupe' / Our Lady, Queen of the Angels (AKA Isis, Los Angeles). It will culminate in the final invocation ceremony for the 'shinning ones' to birth through their gates on 11-11-11. Will the 'fallen angels' in LA be birthed out of the mouth of the Serpent?

11-11-11 al Skulls World Mysteries eway Event in Los Angeles

GreatSerpentMound org

that are being re-activated. The number 7 signifies a completeness or a fullness of an event or time, this occultic quest appears to complete a manifested take-over of the national spiritual authority of America. A Mayan-Aztec Calendar portrays the 'Blond" Feather-Serpent Quetzalcoatl winged-serpent god with 2 serpents on its circumference that is anticipated to return to Earth. The Pyramid is an astrological clock as it has [4 stairs x 91 steps each] for a total of 365 steps. It is situated at 20° 40; 01N (20.666) by 88° 34' 09 W (-88). Key dates are all ~91 days apart. Spring Equinox on Mar 20/21 and Fall Equinox on Sep 22. The 91 steps correspond to the 91 Days from the Equinoxes to the Summer and Winter Solstices. When the Spanish Conquistadors came to establish the New World Order, the Aztecs saw Cortez as the long awaited "One" as Haley's Comet was taken for the sign of the expected visit. Every 72 years, the Pleiades are directly at the apex of the Pyramid as it will be on May 20, 2012 and accompanied by a Solar Eclipse will happen 60 days after the Spring Equinox of March 20, 2012.