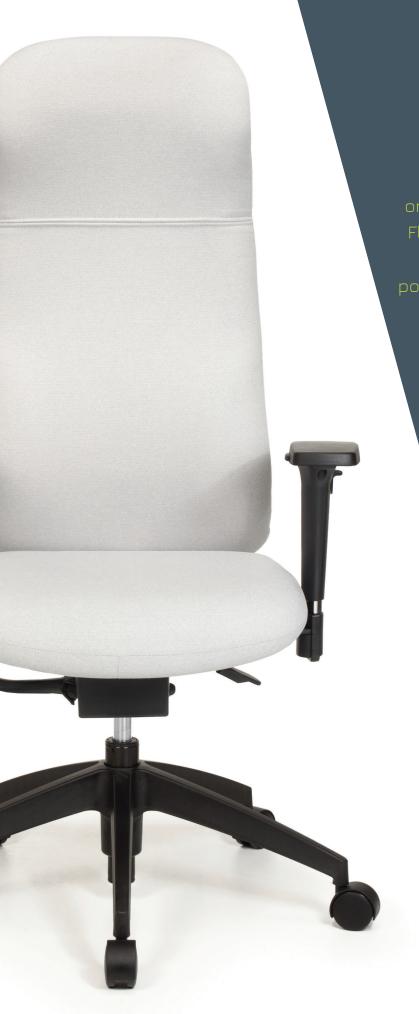

## Flex

The Flex custom office chair is undoubtedly one of ADI's greatest successes. Not only the Flex collection offers modularity, but it is also combined with an incredible comfort. All the possible options are present in this collection, allowing to build custom chairs to meet all the needs of the work environment.

## **TECHNICAL SPECIFICATIONS**

- 10 models offered in 4 backrest heights, with the following configurations :
  - 4 ergonomic including 2 available in stool version with footring
  - 6 with four-leg with casters, sled or cantilever frame
- Seat and backrest made of steel tubing with high resilience moulded and cut foam, upholstered using the Suspension technique
- · Black nylon resin or polished aluminum star base with casters equipped with a dust protector
- · Side-chair frames made of round metal tubing (7/8" Ø, 14 gauge), finished with black sandex paint or polished chrome
- Options include 4 seat sizes, seat slider, inflatable lumbar support, ratchet backrest, etc.
- · 9 types of mechanisms with choice of gas lifts offering an extended range of seat height adjustment
- · Wide choice of fixed and adjustable armrest models