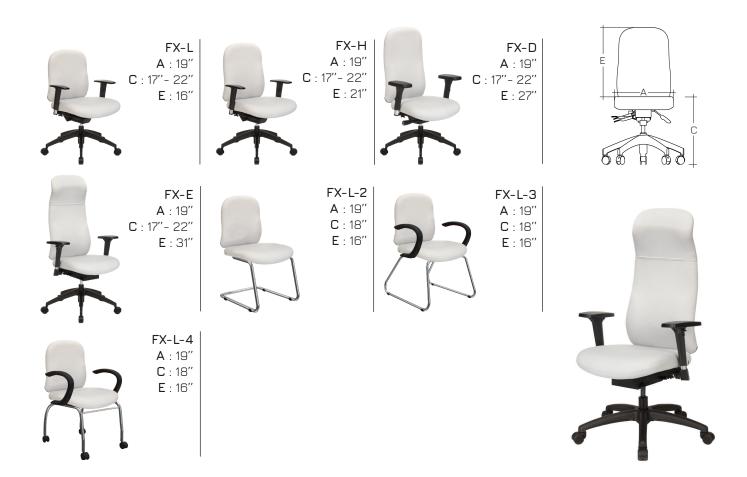

## **TECHNICAL SPECIFICATIONS**

- 10 models offered in 4 backrest heights, with the following configurations :
  - 4 ergonomic including 2 available in stool version with footring
  - 6 with four-leg with casters, sled or cantilever frame
- Seat and backrest made of steel tubing with high resilience moulded and cut foam, upholstered using the Suspension technique
- · Black nylon resin or polished aluminum star base with casters equipped with a dust protector
- · Side-chair frames made of round metal tubing (7/8" Ø, 14 gauge), finished with black sandex paint or polished chrome
- Options include 4 seat sizes, seat slider, inflatable lumbar support, ratchet backrest, etc.
- · 9 types of mechanisms with choice of gas lifts offering an extended range of seat height adjustment
- · Wide choice of fixed and adjustable armrest models

· Not shown above : Models FX-H-2, FX-H-3, FX-H-4 with 21" backrest height