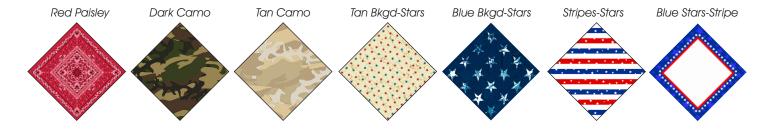

## STRETCH-DANA

Bandana that stretches for easy tying and clings to your face for extra security

Total CUSTOM to Stock Background Designs Available - Just Add Your Logo