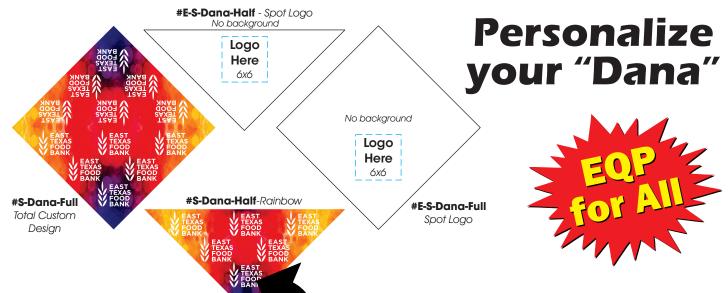

## STRETCH-DANA

Bandana that stretches for easy tying and clings to your face for extra security

Total CUSTOM to Stock Background Designs Available - Just Add Your Logo

## **Specifications**

- 9.25oz Poly-Spandex Material
- Moisture-wicking with UV Protection
- · Safety item now, head gear later
- Stock Graphics Available
- Printed on 1-side only 19" x 19" square-Full or 19" x 9.5" triangle-half size

| <b>SKU - E-S-Dana-Full</b> - 19" x 19" - Spot Logo-No Bkgd |                  |                  |        |  |  |
|------------------------------------------------------------|------------------|------------------|--------|--|--|
| 50                                                         | 100              | 250              | 500    |  |  |
| \$6.00<br>\$5.00                                           | \$5.75<br>\$5.00 | \$5.50<br>\$5.00 | \$5.00 |  |  |

| <b>SKU - E-S-Dana-Half</b> - 19"w x 9.5"H- Spot Logo-No Bkgd |                  |                  |        |  |  |
|--------------------------------------------------------------|------------------|------------------|--------|--|--|
| 50                                                           | 100              | 250              | 500    |  |  |
| \$5.04<br>\$4.20                                             | \$4.83<br>\$4.20 | \$4.62<br>\$4.20 | \$4.20 |  |  |