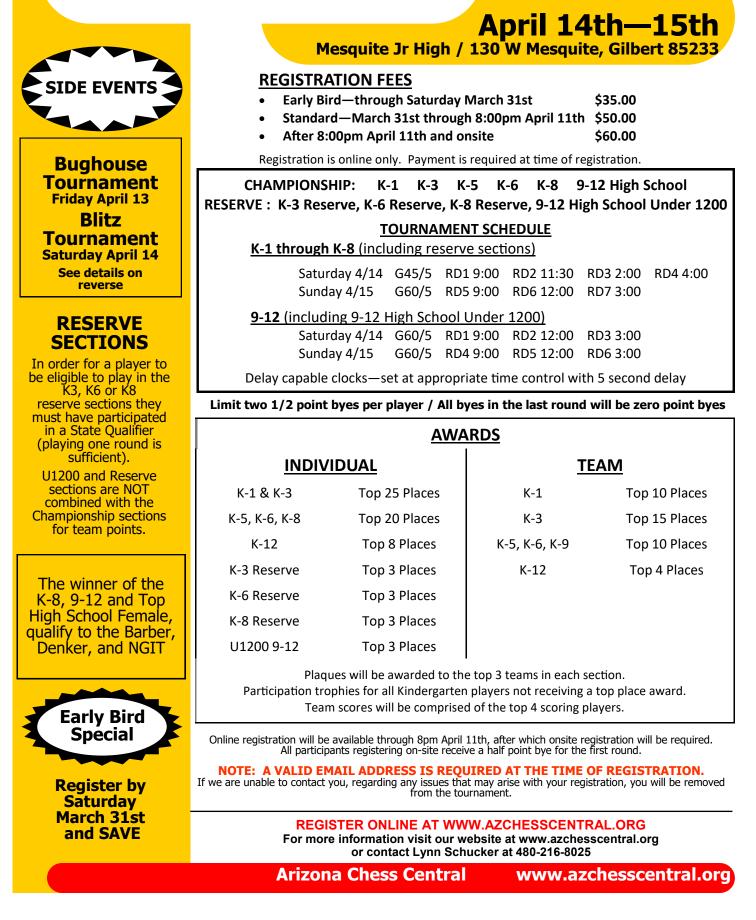

## 2018 Arizona Scholastic State Chess Championships

## BUGHOUSE TOURNAMENT

## Friday 4/13 Mesquite Jr High / 130 W Mesquite, Gilbert 85233

**REGISTRATION FEE:** \$15.00 per person

## SECTIONS: K-3 K-6 K-12 TIME CONTROL G/5 Check in 5:30-6:15 PM

**5 ROUNDS:** 1st round begins at 6:30. Rounds 2-5 will begin immediately upon completion of previous round.

AWARDS: Top 3 Teams in each Section

Each round will consist of 2 games. Sections may be combined if needed at the discretion of the Tournament Director.

Please enter the name of your bughouse partner in the special comments section of registration. If you do not have a pre-designated partner please arrive early so you can be paired with a partner of similar rating .

Saturday 4/14

Mesquite Jr High / 130 W Mesquite, Gilbert 85233

**REGISTRATION FEE:** 

\$20.00 per person

SECTIONS: K-3 K-6 K-12 TIME CONTROL G/5 Check in 6:00—6:45

**5 ROUNDS:** 1st round begins at 7:00. Rounds 2-5 will begin immediately upon completion of previous round.

AWARDS: Top 8 Individual in each Section Top 3 Teams in each Section

Each round will consist of 2 games. Sections may be combined if needed at the discretion of the Tournament Director.

REGISTER ONLINE AT WWW.AZCHESSCENTRAL.ORG

For more information visit our website at www.azchesscentral.org or contact Lynn Schucker at 480-216-8025

Arizona Chess Central

www.azchesscentral.org