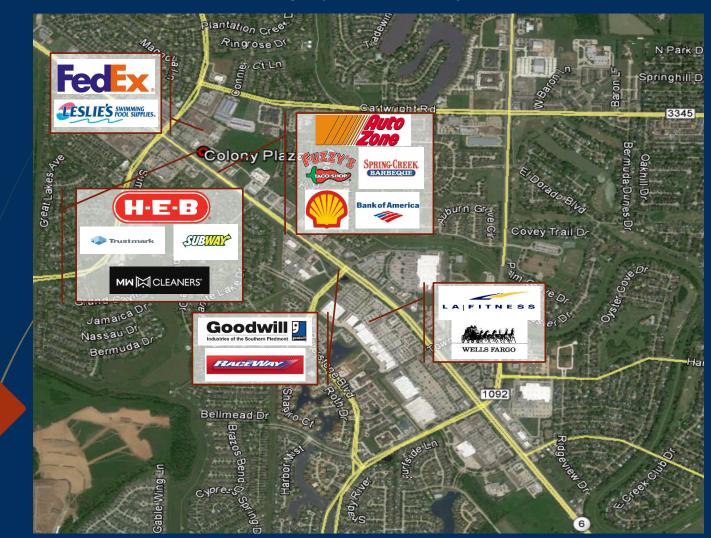

- Minutes from US-59 with close proximity to First Colony Mall
- Attractive Lease Rates
- Abundant Parking
- Adjacent to national retailers
- Ideal for general retail, personal services or restaurant

#### **DEMOGRAPHICS**

| Population:     | Avg. HH Income |
|-----------------|----------------|
| 1 mi. – 11,176  | 1 mi \$123,755 |
| 3 mi. – 96,324  | 3 mi \$117,793 |
| 5 mi. – 183,525 | 5 mi \$113,672 |