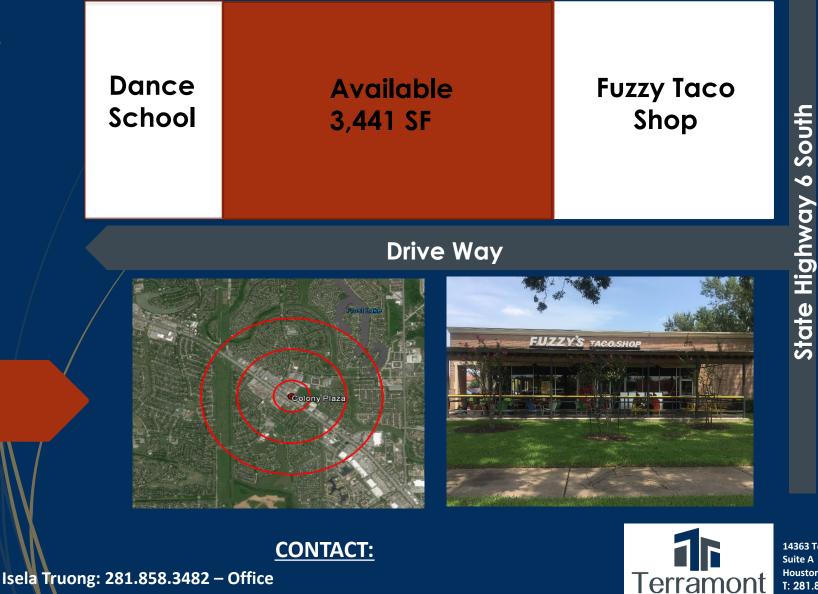

### FOR LEASE

| PRICE:         | \$18.15 PSF |
|----------------|-------------|
| NNN RATE:      | \$9.00 PSF  |
| BUILDING SIZE: | 8,576 SF    |
| AVAIL SPACE:   | 3,441 SF    |
| YEAR BUILT:    | 1996        |

#### **DEMOGRAPHICS**

| Population:     | Avg. HH Income |
|-----------------|----------------|
| 1 mi. – 11,176  | 1 mi \$123,755 |
| 3 mi. – 96,324  | 3 mi \$117,793 |
| 5 mi. – 183,525 | 5 mi \$113,672 |

# **COLONY PLAZA**

4875 Highway 6 South - Missouri City, TX 77459

14363 Torrey Chase BLVD Suite A Houston, TX 77014 T: 281.858.3482

F

Ţeŗramonţ

CONTACT:

Isela Truong: 281.858.3482 – Office Isela@TerramontRealty.com