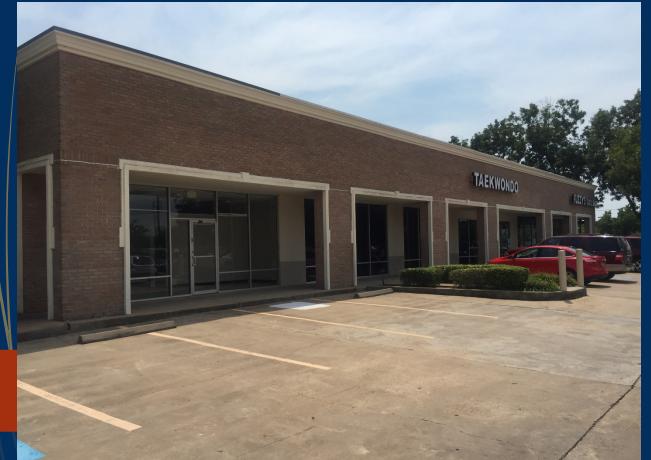

## **COLONY PLAZA**

4875 HIGHWAY 6 SOUTH - MISSOURI CITY, TX 77459

### FOR LEASE

| PRICE:         | \$18.15 PSF |
|----------------|-------------|
| NNN RATE:      | \$9.00 PSF  |
| BUILDING SIZE: | 8,576 SF    |
| AVAIL SPACE:   | 3,441 SF    |
| YEAR BUILT:    | 1996        |

- Minutes from US-59 with close proximity to First Colony Mall
- Attractive Lease Rates
- Abundant Parking
- Adjacent to national retailers
- Ideal for general retail, personal services or restaurant