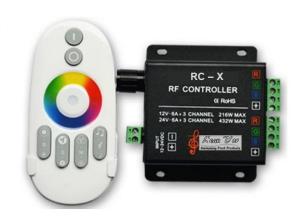

#### **SPECIFICATIONS**

| Model:       | FC-X                                          |
|--------------|-----------------------------------------------|
| Description: | Music-control unit Deck jet unit Pipe fitting |

#### **OPERATION**

1. Turn on music

2. Connect the Music Control Unit with power supply and use the following button to turn on/off this device:

ON: Slide the switch to the icon.

OFF: Slide the switch of timer to the O icon

- 3. Shut off water flow to pool by operating the 3-way valve so that the water to fountain will be open.
- 4. Turn on music. Adjust the rotatory button of the Music Control Unit so that it can sense perfectly the rhythm of music. Adjust the volume of speaker if needed.