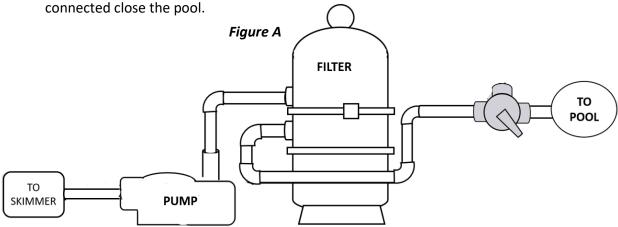

#### **INSTALLATION**

- 1. Locate the jets. This product is designed to be installed in concrete deck or landscaping around the pool depending on each individual case. If installed in the concrete deck, do the following:
  - a) Locate proper place for jets and make the slot on concrete.
  - b) Put the pipe and wire into the slot and patch the concrete to finish.
- 2. Install the 3-way valve between the filter and pool (See Figure A). Make sure the pipe to be

- 3. Connect the jets and the 3-way valve. Connect the jets wires to the Music Control Unit. (See Figure B)
- 4. Plug into the power supply through the transformer.