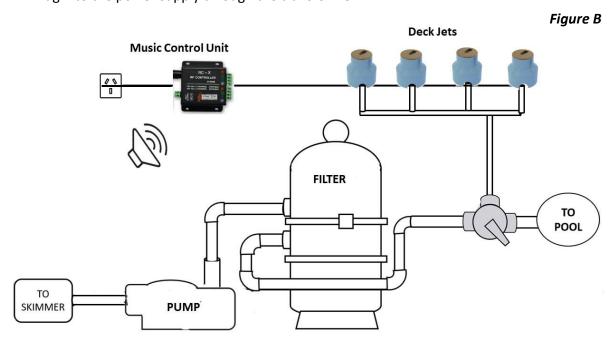

- 3. Connect the jets and the 3-way valve. Connect the jets wires to the Music Control Unit. (See Figure B)
- 4. Plug into the power supply through the transformer.