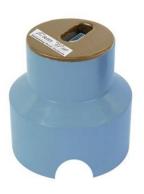

#### **GENERAL**

(!) ATTENTION:

LODORE is designed to provide a clear, adjustable stream of water that arcs high up and out into the pool. The Sensor Unit of this product can sense different rhythm of music, and to control stream of water changing according to the rhythm of music.

This product is designed to be installed in the deck or landscaping surrounding the pool, spa, fountain, or pond.