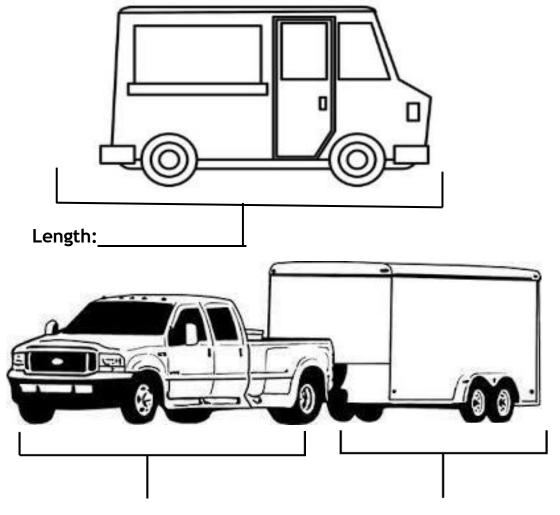

### Food Truck Diagram

| ** | Where | is | vour    | generator  | located? |
|----|-------|----|---------|------------|----------|
| •  | ***** |    | y o a : | Sciiciacoi | iocacca. |

Front Back Driver Side Passenger Side

❖ Where do you serve from?

Back Driver Side Passenger Side

Please circle the diagram that best represents your truck, and write the length.

Truck Length:\_\_\_\_\_

Trailer Length:\_\_\_\_\_

Total Length:

If your food truck is pulled by a vehicle, does it de-attach when parked?