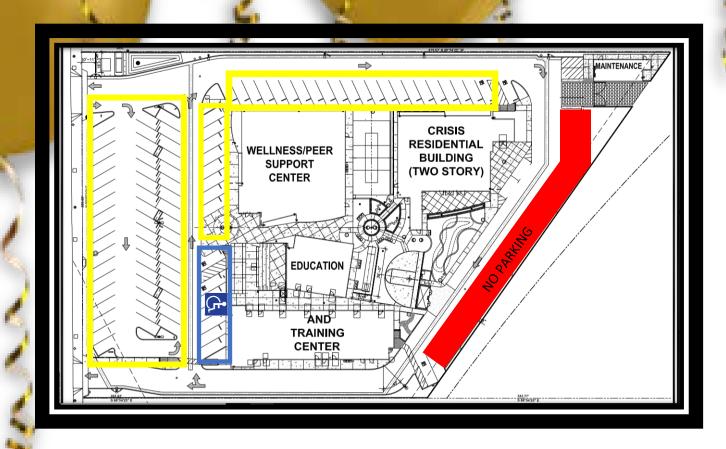

## **Parking**

Additional parking will be available at Orange Community of Christ Church located next door and also El Dorado Plaza located across the street

Parking attendants will be available to assist in directing guests