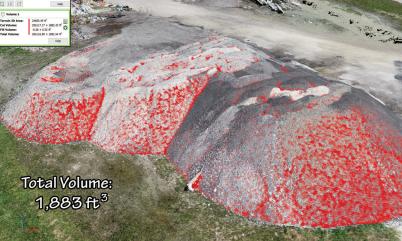

## **CORE COMPETENCIES**

AccuMap Models creates 3D point clouds and photogrammetry models, which can be viewed on the cloud or a computer with Pix4D or other point cloud viewer. Within the point cloud you can derive volumetric, linear, and spatial measurements, or the X,Y,Z location of any point, with 1-3 cm of accuracy. Construction progress can be measured and maintained for historic records. Accurate volume for stock pile, debris, or fill can be obtained with just a few clicks. Upto-date job site models provide a wealth of information for planning and avoiding costly errors. The data for this work is collected by FAA certified drone pilots, which in most cases, do not need to access the job site, therefore eliminating the risk of accidents within the site.

#### **DIFFERENTIATORS**

**Our Photogrammetry Point Clouds:** 

- Reduce the chances of costly construction errors;
- Provide a cost-efficient method of having up to date, measurable site models;
- Provide contractors and stakeholders with verifiable construction progress.
- FAA Part 107 Certified Drone Pilots
- Insured \$1M (can be increased)
- Thermal aerial photography
- Hispanic Owned Small Business