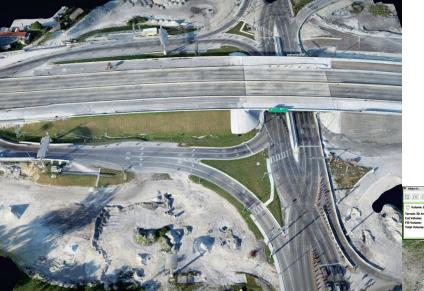

## **CORE COMPETENCIES**

AccuMap Models creates 3D point clouds and photogrammetry models, which can be viewed on the cloud or a computer with Pix4D or other point cloud viewer. Within the point cloud you can derive volumetric, linear, and spatial measurements, or the X,Y,Z location of any point, with 1-3 cm of accuracy. Construction progress can be measured and maintained for historic records. Accurate volume for stock pile, debris, or fill can be obtained with just a few clicks. Upto-date job site models provide a wealth of information for planning and avoiding costly errors. The data for this work is collected by FAA certified drone pilots, which in most cases, do not need to access the job site, therefore eliminating the risk of accidents within the site.

#### **DIFFERENTIATORS**

**Our Photogrammetry Point Clouds:** 

- Reduce the chances of costly construction errors;
- Provide a cost-efficient method of having up to date, measurable site models;
- Provide contractors and stakeholders with verifiable construction progress.
- FAA Part 107 Certified Drone Pilots
- Insured \$1M (can be increased)
- Thermal aerial photography
- Hispanic Owned Small Business