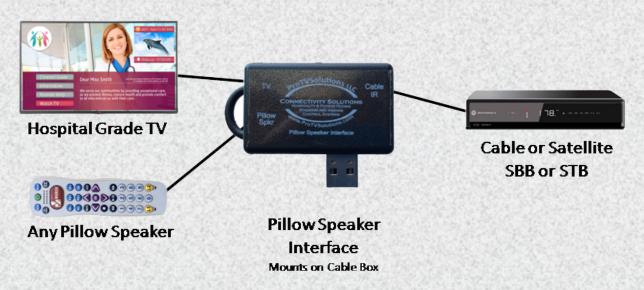

## **Key features**

- Allows for typical hospital type pillow speakers to control the cable or sat box and TV
- Compatible with Curbell, Anacom-Medtek, and other major pillow speakers
- Can be custom designed to meet your exact requirements
- Performs all necessary translations, no changes to pillow speakers necessary
- No external power supply necessary
- New templates can be added to the pillow speakers to repurpose the exiting buttons
- Small box, 2.1" x 1.6" x 0.6" attaches to the back of the hospital grade TV
- Very low cost solution

## ProTVSolutions Pillow Speaker Interface

ProTVSolutions LLC | 31938 Temecula Parkway Suite A331, Temecula CA 92592

858 663 2595 | sales@ProTVSolutions.com | www.ProTVSolutions.com