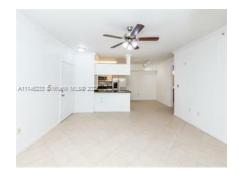

Garage: 1 Balcony: yes Gym: yes Pool: yes

Perfect extra large 1 bedroom 1 bath condo with tile flooring in living areas & wood floor in bedroom. Beautiful canal & green view from bedroom, living & balcony-very private & serene apartment. Open living, dining, kitchen with Granite counters, white cabinets, tile backsplash & stainless appliances. Big bathroom with shower doors & soaker tub Walk in closet in bedroom. Extra storage closet on balcony. Hurricane impact windows & sliding doors. Cable included. One car garage & Two car tandem parking at in front of garage entrance. Amenities include clubhouse w/business center, 2 pools, tennis, grilling area, 2 fitness centers & putting green. Gated community. 5 mins to Turnpike, 6 miles to Bright Line, Cityplace and Palm Beaches. THIS GEM WON'T LAST - CALL TODAY!!