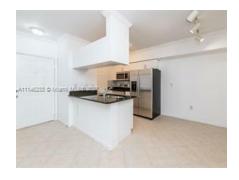

Garage: 1 Balcony: yes Gym: yes Pool: yes

Perfect extra large 1 bedroom 1 bath condo with tile flooring in living areas & wood floor in bedroom. Beautiful canal & green view from bedroom, living & balcony-very private & serene apartment. Open living, dining, kitchen with Granite counters, white cabinets, tile backsplash & stainless appliances. Big bathroom with shower doors & soaker tub Walk in closet in bedroom. Extra storage closet on balcony. Hurricane impact windows & sliding doors. Cable included. One car garage & Two car tandem parking at in front of garage entrance. Amenities include clubhouse w/business center, 2 pools, tennis, grilling area, 2 fitness centers & putting green. Gated community. 5 mins to Turnpike, 6 miles to Bright Line, Cityplace and Palm Beaches. THIS GEM WON'T LAST - CALL TODAY!!