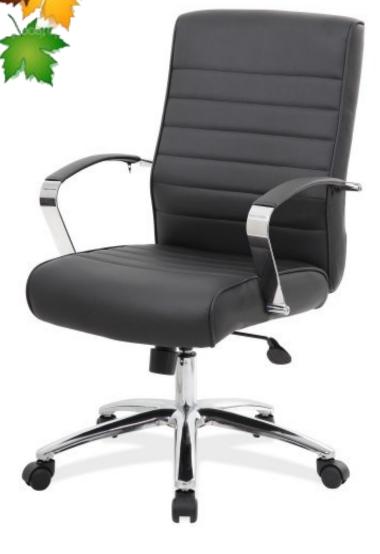

Sale Price \$225.00
Reg. Price \$621.00

Improve your workspace with the Studio Collection by OfficeSource. This high back chrome arm chair is highlighted with attractive horizontal stitching. Designed for the modern office, the Studio Collection offers great back support and tension control that allows for easy back position adjustments.

Model: 696 VGR

Limited Stock: Prices good while supplies last or till 12-31-24