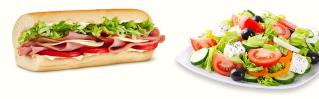

## **SANDWICHES / SUBS**

| SANDW                 | WICH | SUB     |
|-----------------------|------|---------|
| Ham & Cheese \$       | 6.50 | \$6.75  |
| Turkey & Cheese \$    | 7.75 | \$8.75  |
| Pastrami & Cheese \$1 | 1.50 | \$12.25 |
| Egg Salad \$          | 6.75 | \$7.75  |
| Tuna Salad \$         | 6.25 | \$8.25  |
| Chicken Salad \$      | 9.75 | \$10.75 |
| BLT \$                | 7.00 | \$8.00  |

#### **SALADS**

| Tossed Salad             | \$6.75  |
|--------------------------|---------|
| Chef Salad               | \$8.75  |
| Greek Salad              | \$9.50  |
| Grilled or Chicken Salad | \$10.50 |