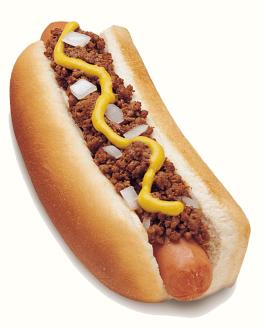

#### **COMBOS**

All combos served w/ French fries & fountain drink

| Plain Hot Dog                          | \$8.00         |
|----------------------------------------|----------------|
| Hot Dog                                | \$8.25         |
| Relish, kraut, BBQ & onions            |                |
| Coney Island Hot Dog                   | \$9.00         |
| Plain Grilled Cheese                   | \$7.75         |
| Cheeseburger                           | \$10.50        |
| Turkey Club                            | \$12.75        |
| Cheesesteak (Beef or Chicken)          | \$13.75        |
| Chicken Sandwich (Grilled or Fried)    | \$13.50        |
| Chicken Wings (8 Pieces)               | \$13.25        |
| Hot or mild                            |                |
| Chicken Fingers ADULT \$12.75 CHILDREN | <b>\$10.75</b> |

### **LUNCH**

| Hot Dog Plain or Raw Onions               | \$2.75  |
|-------------------------------------------|---------|
| <b>BBQ Onions or Relish or Sauerkraut</b> | \$3.00  |
| Coney Island Style                        | \$3.50  |
| Mustard, onions & chili                   |         |
| Chili or Cheese                           | \$3.50  |
| Hamburger                                 | \$6.75  |
| Cheeseburger                              | \$7.00  |
| American or Swiss cheese                  |         |
| Pizza Burger                              | \$7.50  |
| Bacon Cheeseburger                        | \$7.75  |
| Grilled Cheese w/ Bacon or Ham            | \$7.00  |
| Turkey or Tuna or Ham Clubs               | \$10.00 |
| Chicken Club                              | \$11.00 |
| Pastrami or Turkey Reuben                 | \$11.50 |
| Chicken Sandwich (Grilled or Fried)       | \$10.00 |
| Fried Fish Sandwich                       | \$9.00  |
| Chicken Parmigiana                        | \$11.50 |
| Tuna Melt                                 | \$9.25  |
| Cheesesteak (Beef or Chicken)             | \$11.50 |
| Plain or w/ peppers & onions              |         |
| Chicken Fingers & Fries                   | \$11.75 |
| Chicken Wings & Fries (8 Pieces)          | \$12.50 |
| Hot or mild                               |         |
| Fried Fish Fillets (2 Pieces) & Fries     | \$12.50 |
|                                           |         |