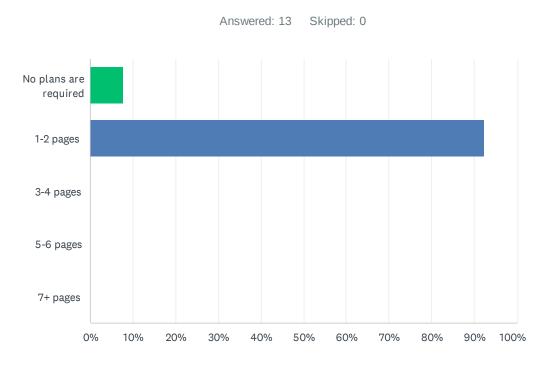

|              |           |
| 5            | 10         |                |              |           |
| 6            | 10         |                |              |           |
| 7            | 10         |                |              |           |
| 8            | 10         |                |              |           |
| 9            | 10         |                |              |           |
| 10           | 7          |                |              |           |
| 11           | 10         |                |              |           |
| 12           | 10         |                |              |           |
| 13           | 10         |                |              |           |

# Q20 Teachers are required to submit complete, but not excessively lengthy lesson plans.



| ANSWER CHOICES        | RESPONSES |    |
|-----------------------|-----------|----|
| No plans are required | 7.69%     | 1  |
| 1-2 pages             | 92.31%    | 12 |
| 3-4 pages             | 0.00%     | 0  |
| 5-6 pages             | 0.00%     | 0  |
| 7+ pages              | 0.00%     | 0  |
| TOTAL                 |           | 13 |
|                       |           |    |

| # | COMMENT                                                                              | DATE              |
|---|--------------------------------------------------------------------------------------|-------------------|
| 1 | Lessons plans are not scrutinized. Classroom walkthroughs show what we are teaching. | 2/26/2025 2:32 PM |

#### Q21 Staff (teachers and/or coaches) have recess duty.



| ANSWER