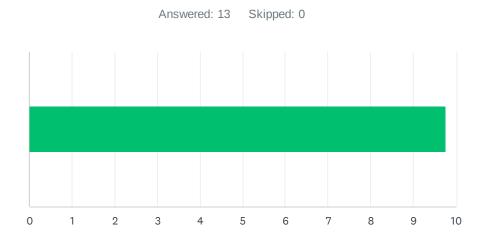

## Q3 Site administration treats staff with respect; you feel like a valued member of a team.

| ANSWER      | CHOICES     | AVERAGE NUMBER |    | TOTAL NUMBER |     | RESPONSES |    |
|-------------|-------------|----------------|----|--------------|-----|-----------|----|
|             |             |                | 10 |              | 126 |           | 13 |
| Total Respo | ondents: 13 |                |    |              |     |           |    |
|             |             |                |    |              |     |           |    |
| #           |             |                |    |              |     | DATE      |    |
| 1           | 10          |                |    |              |     |           |    |
| 2           | 10          |                |    |              |     |           |    |
| 3           | 10          |                |    |              |     |           |    |
| 4           | 10          |                |    |              |     |           |    |
| 5           | 10          |                |    |              |     |           |    |
| 6           | 9           |                |    |              |     |           |    |
| 7           | 10          |                |    |              |     |           |    |
| 8           | 10          |                |    |              |     |           |    |
| 9           | 7           |                |    |              |     |           |    |
| 10          | 10          |                |    |              |     |           |    |
| 11          | 10          |                |    |              |     |           |    |
| 12          | 10          |                |    |              |     |           |    |
| 13          | 10          |                |    |              |     |           |    |
|             |             |                |    |              |     |           |    |