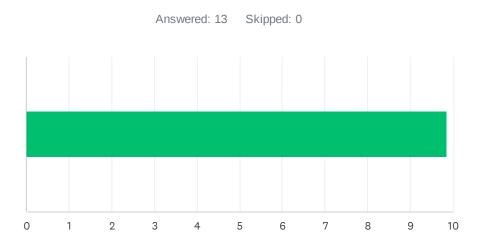

# Q4 Site administration conducts classroom visits in the least disruptive manner and leaves timely feedback (within 48 hours).

| ANSWER C    | HOICES     | AVERAGE NUMBER | TOTAL NUMBER |     | RESPONSES      |    |
|-------------|------------|----------------|--------------|-----|----------------|----|
|             |            | 10             |              | 128 |                | 13 |
| Total Respo | ndents: 13 |                |              |     |                |    |
|             |            |                |              |     | 5.4 <b>7</b> 5 |    |
| #           |            |                |              |     | DATE           |    |
| 1           | 10         |                |              |     |                |    |
| 2           | 10         |                |              |     |                |    |
| 3           | 10         |                |              |     |                |    |
| 4           | 10         |                |              |     |                |    |
| 5           | 10         |                |              |     |                |    |
| 6           | 10         |                |              |     |                |    |
| 7           | 10         |                |              |     |                |    |
| 8           | 10         |                |              |     |                |    |
| 9           | 8          |                |              |     |                |    |
| 10          | 10         |                |              |     |                |    |
| 11          | 10         |                |              |     |                |    |
| 12          | 10         |                |              |     |                |    |
| 13          | 10         |                |              |     |                |    |
|             |            |                |              |     |                |    |