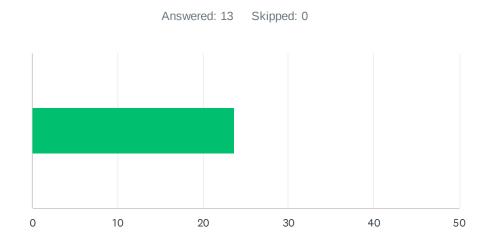

#### 2024-2025 BETA Administration/Site Climate Survey

| Casa Loma                 | 0.00%   | 0  |
|---------------------------|---------|----|
| Cato                      | 100.00% | 13 |
| Chavez                    | 0.00%   | 0  |
| Chipman                   | 0.00%   | 0  |
| College Hts               | 0.00%   | 0  |
| Compton                   | 0.00%   | 0  |
| Curran                    | 0.00%   | 0  |
| Downtown                  | 0.00%   | 0  |
| Ed Center/District Office | 0.00%   | 0  |
| Eissler                   | 0.00%   | 0  |
| Emerson                   | 0.00%   | 0  |
| Evergreen                 | 0.00%   | 0  |
| Fletcher                  | 0.00%   | 0  |
| Frank West                | 0.00%   | 0  |
| Franklin                  | 0.00%   | 0  |
| Fremont                   | 0.00%   | 0  |
| Garza                     | 0.00%   | 0  |
| Harding                   | 0.00%   | 0  |
| Harris                    | 0.00%   | 0  |
| Horace Mann               | 0.00%   | 0  |
| Hort                      | 0.00%   | 0  |
| Jefferson                 | 0.00%   | 0  |
| Lincoln Jr. High          | 0.00%   | 0  |
| Longfellow                | 0.00%   | 0  |
| McKinley                  | 0.00%   | 0  |
| MLK                       | 0.00%   | 0  |
| Mt.Vernon                 | 0.00%   | 0  |
| Munsey                    | 0.00%   | 0  |
| Nichols                   | 0.00%   | 0  |
| Noble                     | 0.00%   | 0  |
| Owens Elementary          | 0.00%   | 0  |
| Pauly                     | 0.00%   | 0  |

#### 2024-2025 BETA Administration/Site Climate Survey

| Pioneer<br>Rafer Johnson |                     | 0.00% |      | 0 |
|--------------------------|---------------------|-------|------|---|
| Roosevelt                |                     | 0.00% |      | 0 |
| School Nurse             |                     | 0.00% |      | 0 |
| Sequoia                  |                     | 0.00% |      | 0 |
| Sierra                   |                     | 0.00% |      | 0 |
| Stella Hills             |                     | 0.00% |      | 0 |
| Stiern                   |                     | 0.00% |      | 0 |
| Thorner                  |                     | 0.00% |      | 0 |
| VAPA                     |                     | 0.00% |      | 0 |
| Voorhies                 |                     | 0.00% |      | 0 |
| Washington               |                     | 0.00% |      | 0 |
| Wayside                  |                     | 0.00% |      | 0 |
| William Penn             |                     | 0.00% |      | 0 |
| Williams                 |                     | 0.00% |      | 0 |
| Other (please speci      | ify)                | 0.00% |      | 0 |
| Total Respondents:       | 13                  |       |      |   |
| # OTH                    | ER (PLEASE SPECIFY) |       | DATE |   |
|                          | e are no responses. |       |      |   |