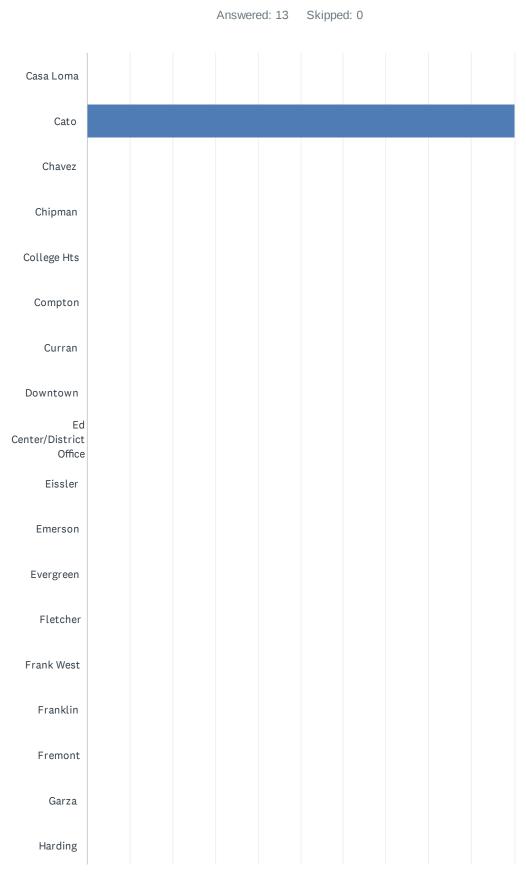

## Q1 School Site (If you work at multiple sites choose your home site OR complete a survey for each site at which you spend significant time.)

#### 2024-2025 BETA Administration/Site Climate Survey

| Harris              |  |  |  |  |  |
|---------------------|--|--|--|--|--|
| Horace Mann         |  |  |  |  |  |
| Hort                |  |  |  |  |  |
| Jefferson           |  |  |  |  |  |
| Lincoln Jr.<br>High |  |  |  |  |  |
| Longfellow          |  |  |  |  |  |
| McKinley            |  |  |  |  |  |
| MLK                 |  |  |  |  |  |
| Mt.Vernon           |  |  |  |  |  |
| Munsey              |  |  |  |  |  |
| Nichols             |  |  |  |  |  |
| Noble               |  |  |  |  |  |
| Owens<br>Elementary |  |  |  |  |  |
| Pauly               |  |  |  |  |  |
| Pioneer             |  |  |  |  |  |
| Rafer Johnson       |  |  |  |  |  |
| Roosevelt           |  |  |  |  |  |
| School Nurse        |  |  |  |  |  |
| Sequoia             |  |  |  |  |  |
| Sierra              |  |  |  |  |  |
| Stella Hills        |  |  |  |  |  |

#### 2024-2025 BETA Administration/Site Climate Survey

| Casa Loma                 | 0.00%   | 0  |
|---------------------------|---------|----|
| Cato                      | 100.00% | 13 |
| Chavez                    | 0.00%   | 0  |
| Chipman                   | 0.00%   | 0  |
| College Hts               | 0.00%   | 0  |
| Compton                   | 0.00%   | 0  |
| Curran                    | 0.00%   | 0  |
| Downtown                  | 0.00%   | 0  |
| Ed Center/District Office | 0.00%   | 0  |
| Eissler                   | 0.00%   | 0  |
| Emerson                   | 0.00%   | 0  |
| Evergreen                 | 0.00%   | 0  |
| Fletcher                  | 0.00%   | 0  |
| Frank West                | 0.00%   | 0  |
| Franklin                  | 0.00%   | 0  |
| Fremont                   | 0.00%   | 0  |
| Garza                     | 0.00%   | 0  |
| Harding                   | 0.00%   | 0  |
| Harris                    | 0.00%   | 0  |
| Horace Mann               | 0.00%   | 0  |
| Hort                      | 0.00%   | 0  |
| Jefferson                 | 0.00%   | 0  |
| Lincoln Jr. High          | 0.00%   | 0  |
| Longfellow                | 0.00%   | 0  |
| McKinley                  | 0.00%   | 0  |
| MLK                       | 0.00%   | 0  |
| Mt.Vernon                 | 0.00%   | 0  |
| Munsey                    | 0.00%   | 0  |
| Nichols                   | 0.00%   | 0  |
| Noble                     | 0.00%   | 0  |
| Owens Elementary          | 0.00%   | 0  |
| Pauly                     | 0.00%   | 0  |