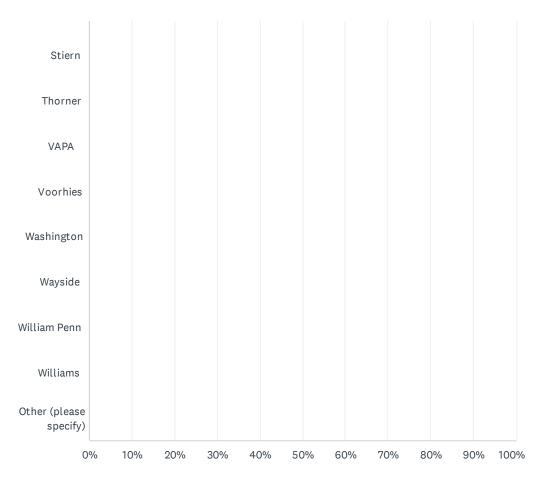

#### 2024-2025 BETA Administration/Site Climate Survey

| Pioneer<br>Rafer Johnson |                     | 0.00% |      | 0 |
|--------------------------|---------------------|-------|------|---|
| Roosevelt                |                     | 0.00% |      | 0 |
| School Nurse             |                     | 0.00% |      | 0 |
| Sequoia                  |                     | 0.00% |      | 0 |
| Sierra                   |                     | 0.00% |      | 0 |
| Stella Hills             |                     | 0.00% |      | 0 |
| Stiern                   |                     | 0.00% |      | 0 |
| Thorner                  |                     | 0.00% |      | 0 |
| VAPA                     |                     | 0.00% |      | 0 |
| Voorhies                 |                     | 0.00% |      | 0 |
| Washington               |                     | 0.00% |      | 0 |
| Wayside                  |                     | 0.00% |      | 0 |
| William Penn             |                     | 0.00% |      | 0 |
| Williams                 |                     | 0.00% |      | 0 |
| Other (please speci      | ify)                | 0.00% |      | 0 |
| Total Respondents:       | 13                  |       |      |   |
| # OTH                    | ER (PLEASE SPECIFY) |       | DATE |   |
|                          | e are no responses. |       |      |   |