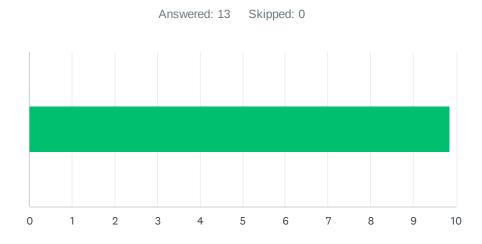

#### Q2 Site administration is sensitive to the needs of students, staff, and the community.

| $\begin{array}{ c c c c c } \hline 10 & 130 & 13 \\ \hline 10 & & & & & \\ \hline 1 & 10 & & & & \\ \hline 2 & 10 & & & & \\ \hline 3 & 10 & & & & \\ \hline 4 & 10 & & & & \\ \hline 3 & 10 & & & & \\ \hline 4 & 10 & & & & \\ \hline 5 & 10 & & & & \\ \hline 5 & 10 & & & & \\ \hline 6 & 10 & & & & \\ \hline 7 & 10 & & & & \\ \hline 8 & 10 & & & & \\ \hline 7 & 10 & & & & \\ \hline 8 & 10 & & & & \\ \hline 9 & 10 & & & & \\ \hline 10 & 10 & & & & \\ \hline 11 & 10 & & & \\ \hline 12 & 10 & & & \\ \hline 13 & 10 & & & \\ \hline \end{array}$ | ANSWER     | CHOICES     | AVERAGE NUMBER |    | TOTAL NUMBER |     | RESPONSES |    |
|----------------------------------------------------------------------------------------------------------------------------------------------------------------------------------------------------------------------------------------------------------------------------------------------------------------------------------------------------------------------------------------------------------------------------------------------------------------------------------------------------------------------------------------------------------------|------------|-------------|----------------|----|--------------|-----|-----------|----|
| #     DATE       1     10       2     10       3     10       4     10       5     10       6     10       7     10       8     10       9     10       10                                                                                                                                                                                                                                                                                                                                                                                                     |            |             |                | 10 |              | 130 |           | 13 |
| 1   10     2   10     3   10     4   10     5   10     6   10     7   10     8   10     9   10     10   10     11   10     12   10                                                                                                                                                                                                                                                                                                                                                                                                                             | Total Resp | ondents: 13 |                |    |              |     |           |    |
| 1   10     2   10     3   10     4   10     5   10     6   10     7   10     8   10     9   10     10   10     11   10     12   10                                                                                                                                                                                                                                                                                                                                                                                                                             |            |             |                |    |              |     |           |    |
| 2   10     3   10     4   10     5   10     6   10     7   10     8   10     9   10     10   10     11   10     12   10                                                                                                                                                                                                                                                                                                                                                                                                                                        | #          |             |                |    |              |     | DATE      |    |
| 3   10     4   10     5   10     6   10     7   10     8   10     9   10     10   10     11   10     12   10                                                                                                                                                                                                                                                                                                                                                                                                                                                   | 1          | 10          |                |    |              |     |           |    |
| 4   10     5   10     6   10     7   10     8   10     9   10     10   10     11   10     12   10                                                                                                                                                                                                                                                                                                                                                                                                                                                              | 2          | 10          |                |    |              |     |           |    |
| 5   10     6   10     7   10     8   10     9   10     10   10     11   10     12   10                                                                                                                                                                                                                                                                                                                                                                                                                                                                         | 3          | 10          |                |    |              |     |           |    |
| 6   10     7   10     8   10     9   10     10   10     11   10     12   10                                                                                                                                                                                                                                                                                                                                                                                                                                                                                    | 4          | 10          |                |    |              |     |           |    |
| 7   10     8   10     9   10     10   10     11   10     12   10                                                                                                                                                                                                                                                                                                                                                                                                                                                                                               | 5          | 10          |                |    |              |     |           |    |
| 8   10     9   10     10   10     11   10     12   10                                                                                                                                                                                                                                                                                                                                                                                                                                                                                                          | 6          | 10          |                |    |              |     |           |    |
| 9   10     10   10     11   10     12   10                                                                                                                                                                                                                                                                                                                                                                                                                                                                                                                     | 7          | 10          |                |    |              |     |           |    |
| 10   10     11   10     12   10                                                                                                                                                                                                                                                                                                                                                                                                                                                                                                                                | 8          | 10          |                |    |              |     |           |    |
| 11 10   12 10                                                                                                                                                                                                                                                                                                                                                                                                                                                                                                                                                  | 9          | 10          |                |    |              |     |           |    |
| 12 10                                                                                                                                                                                                                                                                                                                                                                                                                                                                                                                                                          | 10         | 10          |                |    |              |     |           |    |
|                                                                                                                                                                                                                                                                                                                                                                                                                                                                                                                                                                | 11         | 10          |                |    |              |     |           |    |
| 13 10                                                                                                                                                                                                                                                                                                                                                                                                                                                                                                                                                          | 12         | 10          |                |    |              |     |           |    |
|                                                                                                                                                                                                                                                                                                                                                                                                                                                                                                                                                                | 13         | 10          |                |    |              |     |           |    |