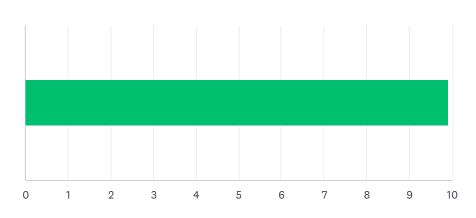

#### Q2 Site administration is sensitive to the needs of students, staff, and the community.

| $\begin{array}{ c c c c c } \hline 10 & 130 & 13 \\ \hline 10 & & & & & \\ \hline 1 & 10 & & & & \\ \hline 2 & 10 & & & & \\ \hline 3 & 10 & & & & \\ \hline 4 & 10 & & & & \\ \hline 3 & 10 & & & & \\ \hline 4 & 10 & & & & \\ \hline 5 & 10 & & & & \\ \hline 5 & 10 & & & & \\ \hline 6 & 10 & & & & \\ \hline 7 & 10 & & & & \\ \hline 8 & 10 & & & & \\ \hline 7 & 10 & & & & \\ \hline 8 & 10 & & & & \\ \hline 9 & 10 & & & & \\ \hline 10 & 10 & & & & \\ \hline 11 & 10 & & & \\ \hline 12 & 10 & & & \\ \hline 13 & 10 & & & \\ \hline \end{array}$ | ANSWER     | CHOICES     | AVERAGE NUMBER |    | TOTAL NUMBER |     | RESPONSES |    |
|----------------------------------------------------------------------------------------------------------------------------------------------------------------------------------------------------------------------------------------------------------------------------------------------------------------------------------------------------------------------------------------------------------------------------------------------------------------------------------------------------------------------------------------------------------------|------------|-------------|----------------|----|--------------|-----|-----------|----|
| #     DATE       1     10       2     10       3     10       4     10       5     10       6     10       7     10       8     10       9     10       10                                                                                                                                                                                                                                                                                                                                                                                                     |            |             |                | 10 |              | 130 |           | 13 |
| 1   10     2   10     3   10     4   10     5   10     6   10     7   10     8   10     9   10     10   10     11   10     12   10                                                                                                                                                                                                                                                                                                                                                                                                                             | Total Resp | ondents: 13 |                |    |              |     |           |    |
| 1   10     2   10     3   10     4   10     5   10     6   10     7   10     8   10     9   10     10   10     11   10     12   10                                                                                                                                                                                                                                                                                                                                                                                                                             |            |             |                |    |              |     |           |    |
| 2   10     3   10     4   10     5   10     6   10     7   10     8   10     9   10     10   10     11   10     12   10                                                                                                                                                                                                                                                                                                                                                                                                                                        | #          |             |                |    |              |     | DATE      |    |
| 3   10     4   10     5   10     6   10     7   10     8   10     9   10     10   10     11   10     12   10                                                                                                                                                                                                                                                                                                                                                                                                                                                   | 1          | 10          |                |    |              |     |           |    |
| 4   10     5   10     6   10     7   10     8   10     9   10     10   10     11   10     12   10                                                                                                                                                                                                                                                                                                                                                                                                                                                              | 2          | 10          |                |    |              |     |           |    |
| 5   10     6   10     7   10     8   10     9   10     10   10     11   10     12   10                                                                                                                                                                                                                                                                                                                                                                                                                                                                         | 3          | 10          |                |    |              |     |           |    |
| 6   10     7   10     8   10     9   10     10   10     11   10     12   10                                                                                                                                                                                                                                                                                                                                                                                                                                                                                    | 4          | 10          |                |    |              |     |           |    |
| 7   10     8   10     9   10     10   10     11   10     12   10                                                                                                                                                                                                                                                                                                                                                                                                                                                                                               | 5          | 10          |                |    |              |     |           |    |
| 8   10     9   10     10   10     11   10     12   10                                                                                                                                                                                                                                                                                                                                                                                                                                                                                                          | 6          | 10          |                |    |              |     |           |    |
| 9   10     10   10     11   10     12   10                                                                                                                                                                                                                                                                                                                                                                                                                                                                                                                     | 7          | 10          |                |    |              |     |           |    |
| 10   10     11   10     12   10                                                                                                                                                                                                                                                                                                                                                                                                                                                                                                                                | 8          | 10          |                |    |              |     |           |    |
| 11 10   12 10                                                                                                                                                                                                                                                                                                                                                                                                                                                                                                                                                  | 9          | 10          |                |    |              |     |           |    |
| 12 10                                                                                                                                                                                                                                                                                                                                                                                                                                                                                                                                                          | 10         | 10          |                |    |              |     |           |    |
|                                                                                                                                                                                                                                                                                                                                                                                                                                                                                                                                                                | 11         | 10          |                |    |              |     |           |    |
| 13 10                                                                                                                                                                                                                                                                                                                                                                                                                                                                                                                                                          | 12         | 10          |                |    |              |     |           |    |
|                                                                                                                                                                                                                                                                                                                                                                                                                                                                                                                                                                | 13         | 10          |                |    |              |     |           |    |