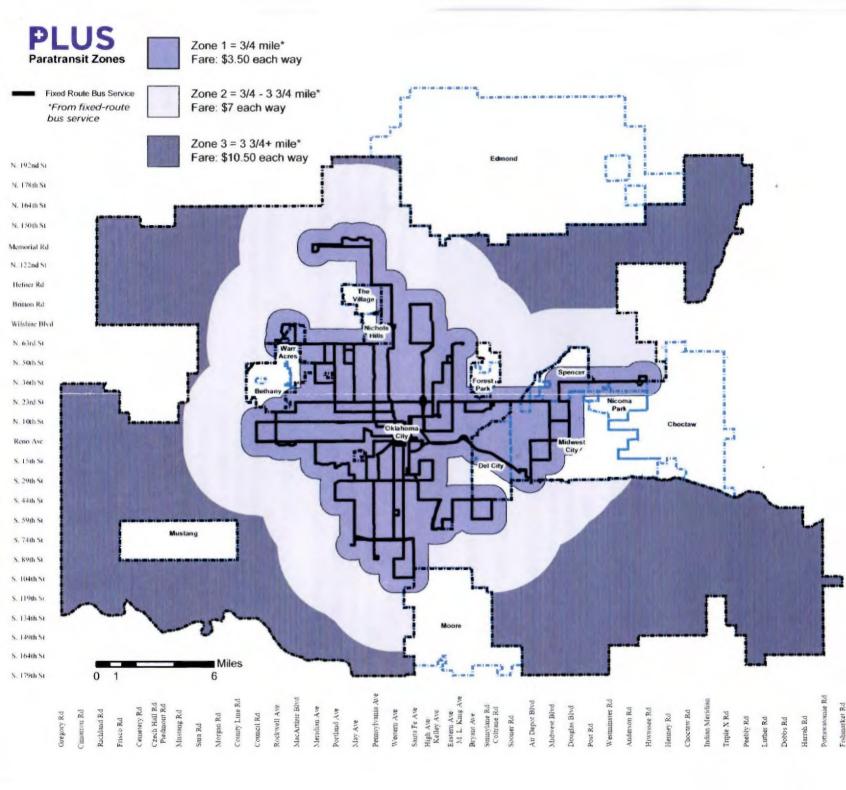

### WHEN & WHERE DOES PLUS OPERATE?

- Rides are scheduled 1-7 days in advance.
- The Plus service area corresponds with fixed route service on weekdays, evenings, and weekends and is divided into three zones. (see map)
- EMBARK PLUS does not serve locations outside the three designated zone boundaries.