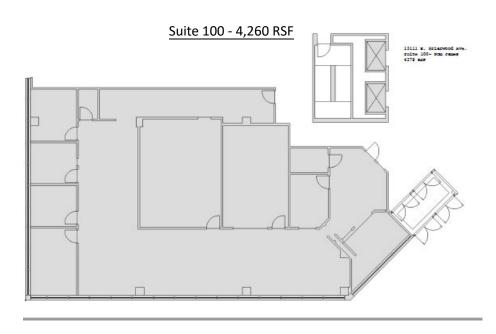

### **Available Space:**

• Suite 120 1,313 RSF

• Suite 100 4,260/RSF (Available 3/1/19)

• Suite 130 1,750 RSF

Suite 260 3.381 RSF

Divisible to: A)1,000sf

B) 2,300sf

C) 1,500sf