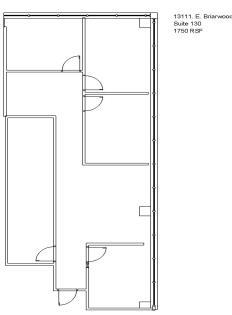

g 235 Surface Spaces

#### **Comments:**

- Great visibility from Arapahoe Road
- Local Ownership
- Elevator Identity
- Monument Signage
- Over 4/1000 RSF Parking Ratio

### **Available Space:**

• Suite 120 1,313 RSF

• Suite 100 4,260/RSF (Available 3/1/19)

• Suite 130 1,750 RSF

Suite 260 3.381 RSF

Divisible to: A)1,000sf

B) 2,300sf

C) 1,500sf

D) 1,800sf

• Suite 350 3.303 RSF



For more information, please contact:

Rick Giarratano T 303.226.4765 Rick@denverofficespace.com Mike Lindquist T 303.226.4768 Mike@denverofficespace.com John Fairbairn T 303.226.4764 John@denverofficespace.com

2696 South Colorado Blvd., Suite 320 Denver, CO 80222 www.denverofficespace.com

# ARAPAHOE MEDICAL PLAZA FOR LEASE

## 13111 EAST BRIARWOOD AVE CENTENNIAL, CO 80112



#### Suite 130 - 1,750 RSF



### Suite 260 - 3,381 RSF



For more information, please contact:



Rick Giarratano T 303.226.4765 rick@denverofficespace.com Mike Lindquist T 303.226.4768 mike@denverofficespace.com John Fairbairn T 303.226.4764 john@denverofficespace.com

2696 S. Colorado Blvd . Suite 320 . Denver, CO 80222 www.denverofficespace.com

# ARAPAHOE MEDICAL PLAZA FOR LEASE

### 13111 EAST BRIARWOOD AVE CENTENNIAL, CO 80112

Suite 120 - 1,313 RSF





#### For more information, please contact:

John Fairbairn T 303.226.4764

john@denverofficespace.com

Rick Giarratano

T 303.226.4765 rick@denverofficespace.com Mike Lindquist

T 303.226.4768 mike@denverofficespace.com



2696 S. Colorado Blvd. | Suite 320 | Denver, CO 80222 | 303-765-4344

www.denverofficespace.com