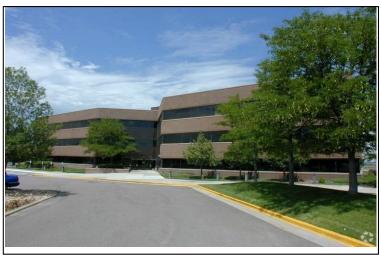

# ARAPAHOE MEDICAL PLAZA FOR LEASE

## 13111 EAST BRIARWOOD AVE CENTENNIAL, CO 80112

### **Building Features:**

Location: 13111 E Briarwood Ave

Centennial, CO 80112

Building Size: 58,750 SF Lease

Rate: \$17.50 - \$18.50/RSF

Term: 1-5 years

Year Built: 1982

Parking 235 Surface Spaces

#### **Comments:**

- Great visibility from Arapahoe Road
- Local Ownership
- Elevator Identity
- Monument Signage
- Over 4/1000 RSF Parking Ratio