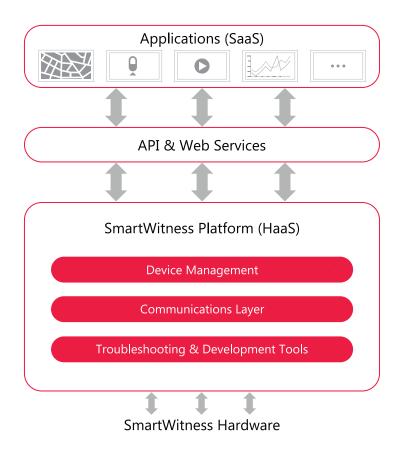

#### Hardware as a Service (HaaS)

As the connected vehicle era ushers in, scalability, security, and flexibility are of the utmost importance. While hardware remains our specialty, we've evolved our middleware and device management solutions to a robust multi-tenant, elastic architecture built on the most trusted cloud platform in the world; AWS. As a result, SmartWitness devices are now the most integratable vehicle camera in the world.