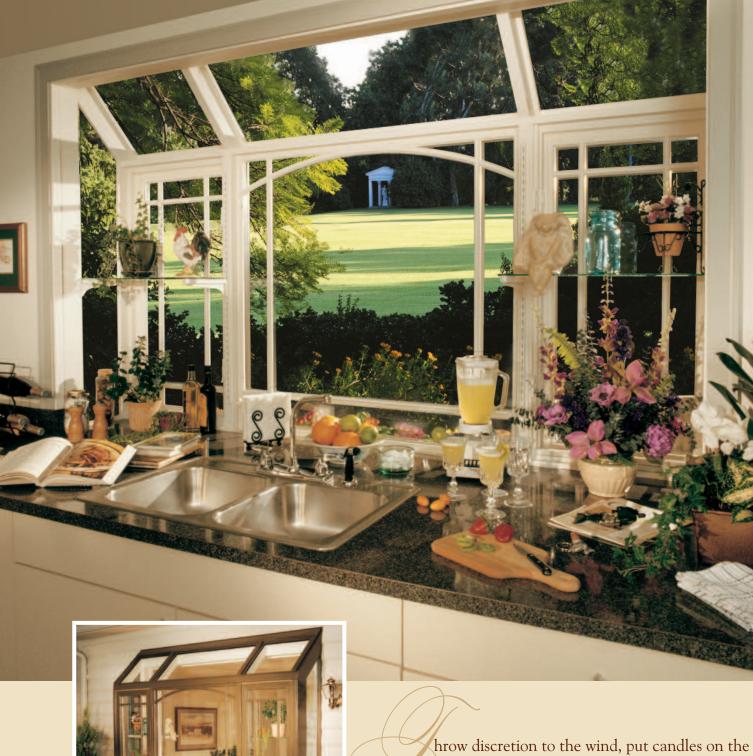

table, and serve forth a meal to remember. Such delights are necessary now and then to your body and your soul.

Model 8050F with Satin White painted interior & Charleston Green painted exterior. Appointments shown: 7/8" Simulated Prairie Divided Lites (front), Lead-Coated Copper Roof Caps & Outside Metals, Sleeve Mount with Counter Top Extension, Two Casement Sash, Decorative Corbel Supports, Clear High Performance Low-e Glass, White Custom Architectural Series Sash Hardware, Shelf Hardware & Screen Frames, Glass Shelves.