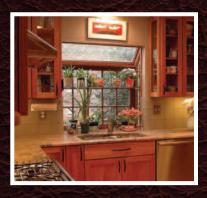

Model GB 6050 with natural wood interior & White Cloud painted exterior. Appointments shown: Revival Series Feature Package (Two Casement Sash, One Fixed Center Sash, Solid Bronze Sash Hardware in Silicone Bronze Dark Finish, Beaded Window Moldings, Built-In Insect Screen/Shade Valences), 7/8" Simulated Colonial Divided Lites, Copper Roof Caps & Outside Metals, Rectangular Sleeve Mount with Mounting Sleeve Extension, Decorative Corbel Supports, Clear High Performance Low-e Glass, Retracting Rolling Insect Screens.