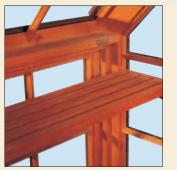

More and more, so it seems to me, light is the beautifier of the building.

Frank Lloyd Wright

SLEEVE MOUNT (Shown) FACE MOUNT (Not shown)

REMOVABLE COPPER DRIP TRAY (Standard)

ADJUSTABLE WOOD PLANT SHELF (Standard)

Adjustable Glass PLANT SHELF (Standard)

DECORATIVE CORBEL

SUPPORTS (Standard)

LOCKING CASEMENT SASH OR LOCKING AWNING SASH (Standard with Insect Screens)