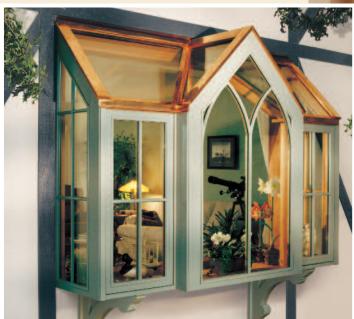

Model 9060G with natural wood interior & Pewter Gray painted exterior. Appointments shown: 7/8" Simulated Colonial Divided Lites & Gothic Arches (front & sides), Copper Roof Caps & Outside Metals, Sleeve Mount with Mounting Sleeve Extension, Tongue-And-Groove Base, Two Casement Sash, Decorative Corbel Supports, Clear High Performance Low-e Glass, Beige Custom Architectural Series Sash Hardware, Shelf Hardware & Screen Frames.