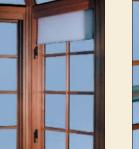

## GARDEN BAY WINDOW Details & Options

RECTANGULAR MOUNTING SLEEVE (Standard)

LOCKING CASEMENT SASH (Standard with Revival Series, optional with Custom Architectural Series)

CONCEALED BLINDS (Optional with Revival Series only) PLANT SHELF (Optional)

RETRACTING ROLLING INSECT SCREENS (Optional with Revival Series only)

DIVIDED LITE OPTIONS 5/8" Simulated Divided Lites 7/8" Simulated Divided Lites 7/8" True Divided Lites

- Picture Windows & Pass-Through Sash Variable Roof Pitches • Translucent, Opaque & Patterned Glass • BRONZE CRAFT<sup>®</sup> Premium Sash Hardware • TRUTH HARDWARE<sup>®</sup> Motorized Sash Operators • PHANTOM<sup>®</sup> Retractable Screen Solutions • GORE<sup>TM</sup> inLighten<sup>®</sup> Virtually Invisible Screens • HUNTER DOUGLAS® Window Fashions
- PHIFER<sup>®</sup> Solar Shading Products