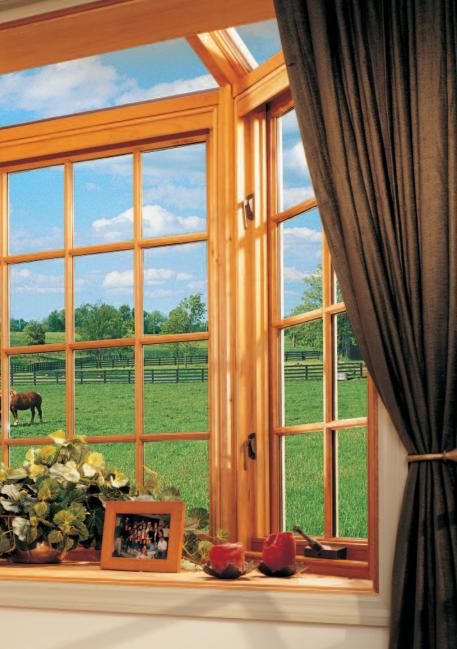

The possibilities are endless when you replace your existing "flat" windows with a beautiful custom Renaissance Garden Window, hand-built for a perfect fit and finish!

Front Cover: Model 4050D with natural wood interior & exterior. Appointments shown: 7/8" Simulated Colonial Divided Lites (front & sides), 7/8" Applied Colonial Roof Grilles, Copper Roof Caps & Outside Metals, Sleeve Mount with Mounting Sleeve Extension, Removable Copper Drip Tray, Two Casement Sash, Decorative Corbel Supports, Clear High Performance Low-e Glass, Bronze Custom Architectural Series Sash Hardware, Shelf Hardware & Screen Frames, Glass Shelves.