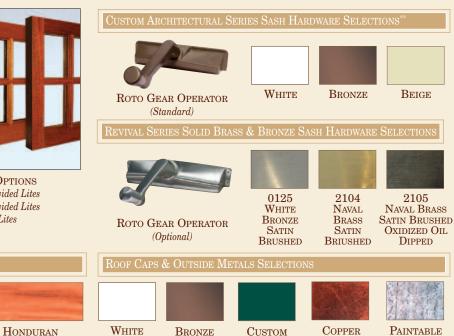

ackage (Two Casement Sash, One Fixed Center Sash, Solid Bronze Sash Hardware in Silicone Bronze Dark Finish, Beaded Window Moldings, Built-In Insect Screen/Shade Valences), 7/8" Simulated Colonial Divided Lites, Copper Roof Caps & Outside Metals, Rectangular Sleeve Mount with Mounting Sleeve Extension, Decorative Corbel Supports, Clear High Performance Low-e Glass, Retracting Rolling Insect Screens.

More and more, so it seems to me, light is the beautifier of the building.



Frank Lloyd Wright









SLEEVE MOUNT (Shown) FACE MOUNT (Not shown)



REMOVABLE COPPER DRIP TRAY (Standard)



ADJUSTABLE WOOD PLANT SHELF (Standard)



Adjustable Glass PLANT SHELF (Standard)



DECORATIVE CORBEL

SUPPORTS (Standard)

LOCKING CASEMENT SASH OR LOCKING AWNING SASH (Standard with Insect Screens)



#### Bronze CUSTOM Aluminum Color (Standard) (Optional)



# LEAD-COATED

## GARDEN BAY WINDOW Details & Options





RECTANGULAR MOUNTING SLEEVE (Standard)







LOCKING CASEMENT SASH (Standard with Revival Series, optional with Custom Architectural Series)

CONCEALED BLINDS (Optional with Revival Series only) PLANT SHELF (Optional)



#### Detailed for Your Lifestyle

very Renaissance Garden Window is custom built-to-order. Premium standard features include Cedro Mahogany framing, PPG<sup>®</sup> Sungate<sup>®</sup> 500 Low-E glazing, operating sash with TRUTH HARDWARE,<sup>®</sup> adjustable plant shelves, decorative corbels, and a removable copper drip tray.\*\*\* Preferred options include:

- Historically Appropriate Divided Lites & Copper Caps
- Kitchen Counter Top Extensions
- Wi