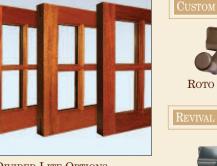

#### Bronze CUSTOM Aluminum Color (Standard) (Optional)

## GARDEN BAY WINDOW Details & Options

RECTANGULAR MOUNTING SLEEVE (Standard)

LOCKING CASEMENT SASH (Standard with Revival Series, optional with Custom Architectural Series)

CONCEALED BLINDS (Optional with Revival Series only) PLANT SHELF (Optional)

- Historically Appropriate Divided Lites & Copper Caps
- Kitchen Counter Top Extensions
- Window Seats

ROOF SUN SCREENS (Optional with Aluminum Caps only)

Cedro

 $MAHOGANY^*$ 

(Standard)

5/8" Simulated Divided Lites 7/8" Simulated Divided Lites 7/8" True Divided Lites