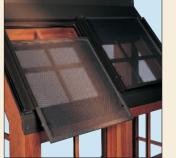

RETRACTING ROLLING INSECT SCREENS (Optional with Revival Series only)

DIVIDED LITE OPTIONS 5/8" Simulated Divided Lites 7/8" Simulated Divided Lites 7/8" True Divided Lites

- Picture Windows & Pass-Through Sash Variable Roof Pitches • Translucent, Opaque & Patterned Glass • BRONZE CRAFT<sup>®</sup> Premium Sash Hardware • TRUTH HARDWARE<sup>®</sup> Motorized Sash Operators • PHANTOM<sup>®</sup> Retractable Screen Solutions • GORE<sup>TM</sup> inLighten<sup>®</sup> Virtually Invisible Screens • HUNTER DOUGLAS® Window Fashions
- PHIFER<sup>®</sup> Solar Shading Products