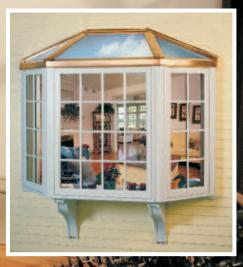

## GARDEN BAY WINDOW Details & Options

RECTANGULAR MOUNTING SLEEVE (Standard)

LOCKING CASEMENT SASH (Standard with Revival Series, optional with Custom Architectural Series)

CONCEALED BLINDS (Optional with Revival Series only) PLANT SHELF (Optional)