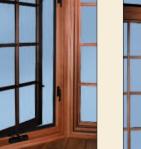

More and more, so it seems to me, light is the beautifier of the building.

Frank Lloyd Wright

SLEEVE MOUNT (Shown) FACE MOUNT (Not shown)

REMOVABLE COPPER DRIP TRAY (Standard)

ADJUSTABLE WOOD PLANT SHELF (Standard)

Adjustable Glass PLANT SHELF (Standard)

DECORATIVE CORBEL

SUPPORTS (Standard)

LOCKING CASEMENT SASH OR LOCKING AWNING SASH (Standard with Insect Screens)

## GARDEN BAY WINDOW Details & Options

RECTANGULAR MOUNTING SLEEVE (Standard)

LOCKING CASEMENT SASH (Standard with Revival Series, optional with Custom Architectural Series)

CONCEALED BLINDS (Optional with Revival Series only) PLANT SHELF (Optional)