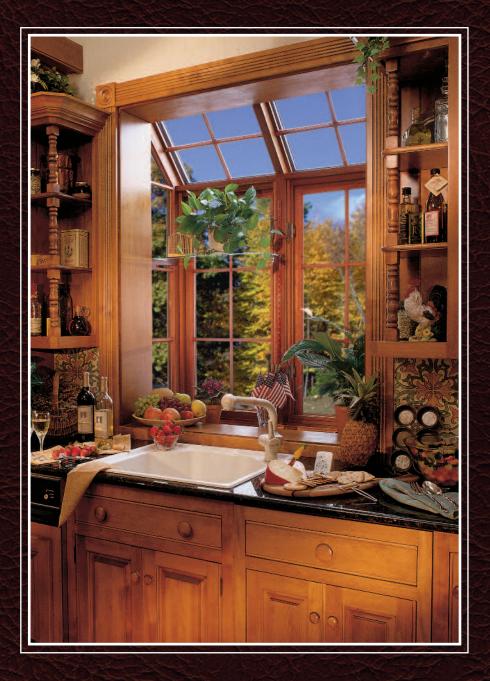

The possibilities are endless when you replace your existing "flat" windows with a beautiful custom Renaissance Garden Window, hand-built for a perfect fit and finish!

Front Cover: Model 4050D with natural wood interior & exterior. Appointments shown: 7/8" Simulated Colonial Divided Lites (front & sides), 7/8" Applied Colonial Roof Grilles, Copper Roof Caps & Outside Metals, Sleeve Mount with Mounting Sleeve Extension, Removable Copper Drip Tray, Two Casement Sash, Decorative Corbel Supports, Clear High Performance Low-e Glass, Bronze Custom Architectural Series Sash Hardware, Shelf Hardware & Screen Frames, Glass Shelves.