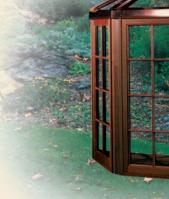

### RENAISSANCE CONSERVATORIES

\_ Garden Windows & Garden Bay Windows

At Last ... A Garden Window as beautiful as your Home!

it back in your chair, and permit your disciplined inner self to relax. Reflect on a hundred sweet moments ...the spicy bouquet of new mown grass on the summer breeze...the sublime mystery of shooting stars at midnight...the pleasurable pursuit of a good book.

The possibilities are endless when you replace your existing "flat" windows with a beautiful custom Renaissance Garden Window, hand-built for a perfect fit and finish!

Front Cover: Model 4050D with natural wood interior & exterior. Appointments shown: 7/8" Simulated Colonial Divided Lites (front & sides), 7/8" Applied Colonial Roof Grilles, Copper Roof Caps & Outside Metals, Sleeve Mount with Mounting Sleeve Extension, Removable Copper Drip Tray, Two Casement Sash, Decorative Corbel Supports, Clear High Performance Low-e Glass, Bronze Custom Architectural Series Sash Hardware, Shelf Hardware & Screen Frames, Glass Shelves.