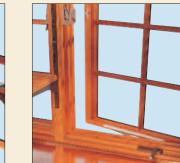

## GARDEN BAY WINDOW Details & Options

RECTANGULAR MOUNTING SLEEVE (Standard)

LOCKING CASEMENT SASH (Standard with Revival Series, optional with Custom Architectural Series)

CONCEALED BLINDS (Optional with Revival Series only) PLANT SHELF (Optional)

SEE PRINTED PRICE LISTS FOR ADDITIONAL DETAILS.

MAHOGANY\*

(Optional)

(Standard)

SHOWN ABOVE: OPTIONAL CATHEDRAL MOUNTING SLEEVE

Adjustable Glass

ADJUSTABLE WOOD PLANT SHELF (Optional)

DECORATIVE CORBEL SUPPORTS (Standard)

RETRACTING ROLLING INSECT SCREENS (Optional with Revival Series only)

DIVIDED LITE OPTIONS 5/8" Simulated Divided Lites 7/8" Simulated Divided Lites 7/8" True Divided Lites

- Picture Windows & Pass-Through Sash Variable Roof Pitches • Translucent, Opaque & Patterned Glass • BRONZE CRAFT<sup>®</sup> Premium Sash Hardware • TRUTH HARDWARE<sup>®</sup> Motorized Sash Operators • PHANTOM<sup>®</sup> Retractable Screen Solutions • GORE<sup>TM</sup> inLighten<sup>®</sup> Virtually Invisible Screens • HUNTER DOUGLAS® Window Fashions
- PHIFER<sup>®</sup> Solar Shading Products