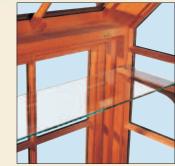

Adjustable Glass PLANT SHELF (Standard)

DECORATIVE CORBEL

SUPPORTS (Standard)

LOCKING CASEMENT SASH OR LOCKING AWNING SASH (Standard with Insect Screens)

## GARDEN BAY WINDOW Details & Options

RECTANGULAR MOUNTING SLEEVE (Standard)

LOCKING CASEMENT SASH (Standard with Revival Series, optional with Custom Architectural Series)

CONCEALED BLINDS (Optional with Revival Series only) PLANT SHELF (Optional)