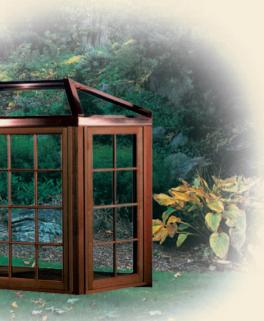

The possibilities are endless when you replace your existing "flat" windows with a beautiful custom Renaissance Garden Window, hand-built for a perfect fit and finish!

Front Cover: Model 4050D with natural wood interior & exterior. Appointments shown: 7/8" Simulated Colonial Divided Lites (front & sides), 7/8" Applied Colonial Roof Grilles, Copper Roof Caps & Outside Metals, Sleeve Mount with Mounting Sleeve Extension, Removable Copper Drip Tray, Two Casement Sash, Decorative Corbel Supports, Clear High Performance Low-e Glass, Bronze Custom Architectural Series Sash Hardware, Shelf Hardware & Screen Frames, Glass Shelves.