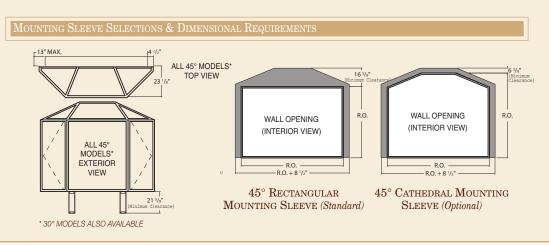

## GARDEN BAY WINDOW Details & Options

RECTANGULAR MOUNTING SLEEVE (Standard)

LOCKING CASEMENT SASH (Standard with Revival Series, optional with Custom Architectural Series)

CONCEALED BLINDS (Optional with Revival Series only) PLANT SHELF (Optional)

SEE PRINTED PRICE LISTS FOR ADDITIONAL DETAILS.

MAHOGANY\*

(Optional)

(Standard)

SHOWN ABOVE: OPTIONAL CATHEDRAL MOUNTING SLEEVE

Adjustable Glass

ADJUSTABLE WOOD PLANT SHELF (Optional)

DECORATIVE CORBEL SUPPORTS (Standard)