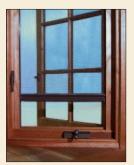

Adjustable Glass PLANT SHELF (Standard)

DECORATIVE CORBEL

SUPPORTS (Standard)

LOCKING CASEMENT SASH OR LOCKING AWNING SASH (Standard with Insect Screens)

## GARDEN BAY WINDOW Details & Options

RECTANGULAR MOUNTING SLEEVE (Standard)

LOCKING CASEMENT SASH (Standard with Revival Series, optional with Custom Architectural Series)

CONCEALED BLINDS (Optional with Revival Series only) PLANT SHELF (Optional)