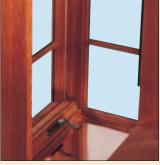

More and more, so it seems to me, light is the beautifier of the building.

Frank Lloyd Wright

SLEEVE MOUNT (Shown) FACE MOUNT (Not shown)

REMOVABLE COPPER DRIP TRAY (Standard)

ADJUSTABLE WOOD PLANT SHELF (Standard)

Adjustable Glass PLANT SHELF (Standard)

DECORATIVE CORBEL

SUPPORTS (Standard)

LOCKING CASEMENT SASH OR LOCKING AWNING SASH (Standard with Insect Screens)

#### Bronze CUSTOM Aluminum Color (Standard) (Optional)