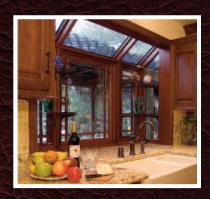

table, and serve forth a meal to remember. Such delights are necessary now and then to your body and your soul.

Model 8050F with Satin White painted interior & Charleston Green painted exterior. Appointments shown: 7/8" Simulated Prairie Divided Lites (front), Lead-Coated Copper Roof Caps & Outside Metals, Sleeve Mount with Counter Top Extension, Two Casement Sash, Decorative Corbel Supports, Clear High Performance Low-e Glass, White Custom Architectural Series Sash Hardware, Shelf Hardware & Screen Frames, Glass Shelves.