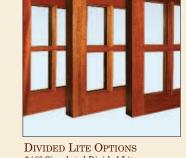

- Historically Appropriate Divided Lites & Copper Caps
- Kitchen Counter Top Extensions
- Window Seats

ROOF SUN SCREENS (Optional with Aluminum Caps only)

Cedro

 $MAHOGANY^*$ 

(Standard)

5/8" Simulated Divided Lites 7/8" Simulated Divided Lites 7/8" True Divided Lites

RETRACTING ROLLING INSECT SCREENS (Optional with Revival Series only)

DIVIDED LITE OPTIONS 5/8" Simulated Divided Lites 7/8" Simulated Divided Lites 7/8" True Divided Lites

- Picture Windows & Pass-Through Sash Variable Roof Pitches • Translucent, Opaque & Patterned Glass • BRONZE CRAFT<sup>®</sup> Premium Sash Hardware • TRUTH HARDWARE<sup>®</sup> Motorized Sash Operators • PHANTOM<sup>®</sup> Retractable Screen Solutions • GORE<sup>TM</sup> inLighten<sup>®</sup> Virtually Invisible Screens • HUNTER DOUGLAS® Window Fashions
- PHIFER<sup>®</sup> Solar Shading Products