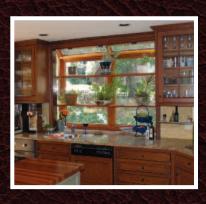

Model 9060G with natural wood interior & Pewter Gray painted exterior. Appointments shown: 7/8" Simulated Colonial Divided Lites & Gothic Arches (front & sides), Copper Roof Caps & Outside Metals, Sleeve Mount with Mounting Sleeve Extension, Tongue-And-Groove Base, Two Casement Sash, Decorative Corbel Supports, Clear High Performance Low-e Glass, Beige Custom Architectural Series Sash Hardware, Shelf Hardware & Screen Frames.