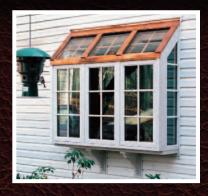

The possibilities are endless when you replace your existing "flat" windows with a beautiful custom Renaissance Garden Window, hand-built for a perfect fit and finish!

Front Cover: Model 4050D with natural wood interior & exterior. Appointments shown: 7/8" Simulated Colonial Divided Lites (front & sides), 7/8" Applied Colonial Roof Grilles, Copper Roof Caps & Outside Metals, Sleeve Mount with Mounting Sleeve Extension, Removable Copper Drip Tray, Two Casement Sash, Decorative Corbel Supports, Clear High Performance Low-e Glass, Bronze Custom Architectural Series Sash Hardware, Shelf Hardware & Screen Frames, Glass Shelves.