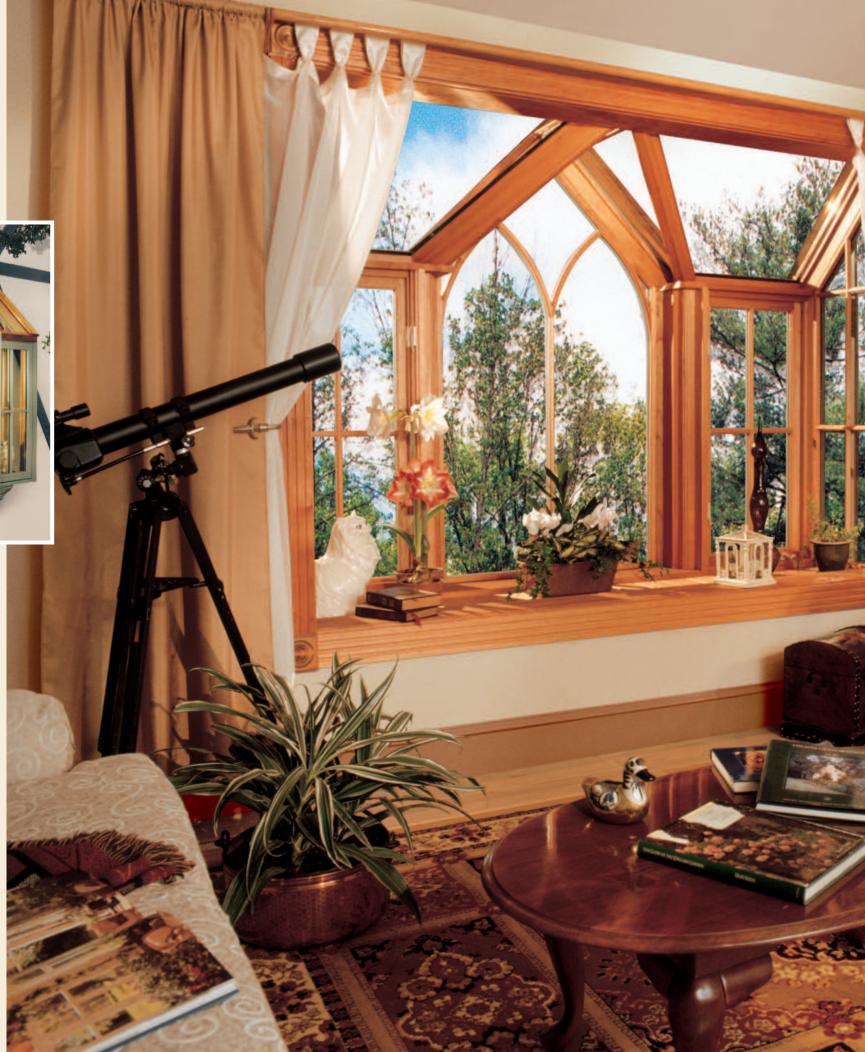

# IMAGINE THE POSSIBILITIES:

- Add up to twice the natural light of a regular "flat" window to any room in your home.
- Create panoramic views of your yard and garden.
- Place all your favorite plants conveniently at your fingertips.
- Enjoy fresh herbs, flowers and vegetables all year long.
- Add space without the trouble and expense of "adding on."
- Extend your kitchen counter tops and window sills to the outdoors.
- Replace your old, drafty, energy-wasting windows.
- Add cozy window seats with build-in book shelves and storage cabinets.
- Display your seasonal decorations in style.
- Reward yourself and loved ones with The Window That Gives The Gift Of The Seasons!<sup>©</sup>