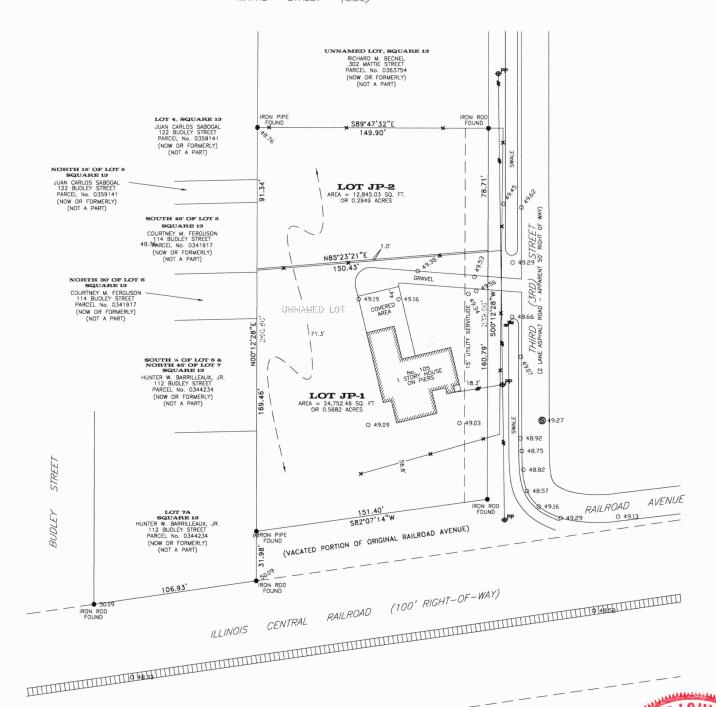

# **ZONING COMMISSION**

| #  | TOPICS                                                                                                                                                                                                                                                                                     | NOTES |
|----|--------------------------------------------------------------------------------------------------------------------------------------------------------------------------------------------------------------------------------------------------------------------------------------------|-------|
| 1. | Approve the minutes of the previous meeting of September 13, 2021, as sent to each member.                                                                                                                                                                                                 |       |
| 2. | Authorize a Public Hearing to consider a Rezoning request from C-4 Commercial to R-1 Residential for Lot JP-1 and Lot JP-2, Block 13 located in Sec 58, T6S-R2E, G.L.D., City of Denham Springs, Livingston Parish, Louisiana (RZ-438). Requested by JP Real Estate LA, LLC [105 Third St] |       |

SITE DATA:
TOTAL AREA BEING SUBDIVIDED -- 37,497.49 SQ. FT. (0.8631 ACRES)

TOTAL NUMBER OF LOTS ---- 2

STREET --- 3RD STREET (APPARENT 50' RIGHT OF WAY)

### ZONING AND SETBACK REQUIREMENTS:

ZONING: C-4 COMMERCIAL DISTRICT - HEAVY COMMERCIAL FRONT YARD - 30 FEET REAR YARD - 20 FEET SIDE YARD - 4 FEET

#### UTILITY & CITY SERVICES

SEWAGE DISPOSAL: CITY OF DENHAM SPRINGS WATER SUPPLY: CITY OF DENHAM SPRINGS GAS SUPPLY: CITY OF DENHAM SPRINGS SCHOOL DISTRICTS: DENHAM SPRINGS ELECTRIC: ENTERGY TELEPHONE: AT&T DRAINAGE DISTRICT: 1 FIRE DISTRICT: 5

RECREATION DISTRICT: DENHAM SPRINGS

### WETLANDS:

A WETLANDS INVESTIGATION WAS NOT REQUESTED AND IS NOT PART OF THIS SURVEY

# **DEDICATION OF SERVITUDE:**

THE SERVITUDES, EASEMENTS, AND/OR DRAINAGE RIGHTS-OF-WAYS SHOWN HEREON AND DEDICATED FOR THE USE BY ANY PUBLIC OR PRIVATE ENTITY RELATING TO HEALTH, UTILITY SERVICES, SAFETY AND THE LIKE. NO TREES, SHRUBS OR OTHER PLANTS SHALL BE PLANTED, NOR BUILDING STRUCTURE OR FENCE CONSTRUCTED WITHIN THE LIMITS OF ANY SERVITUDE SO AS TO PREVENT OR UNREASONABLY INTERFERE WITH THE PURPOSE FOR WHICH THE SERVITUDE IS GRANTED.

### OWNER:

JP REAL ESTATE LA, LLC 6822 OAK CLUSTER DRIVE GREENWELL SPRINGS, LA 70739

JAMES M. PURSIFULL, JR., MANAGING MEMBER

DATE

MATTIE STREET (SIDE)

GRAPHIC SCALE

( IN FEET )

RICHMOND W. KREBS
REG. NO. 4836
REGISTERED
PROFESSIONAL
OF

RESUBDIVISION OF
AN UNNAMED LOT
INTO
LOT JP-1 & LOT JP-2
BLOCK 13
EASTERLY ADDITION
SECTION 58, T6S - R2E, GLD
CITY OF DENHAM SPRINGS
LIVINGSTON PARISH. LA
FOR
JP REAL ESTATE LA, LLC.