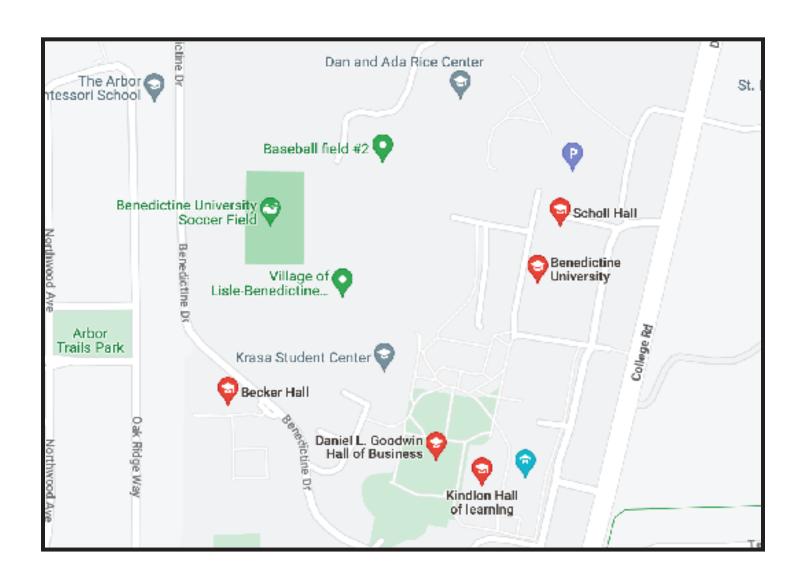

#### Location:

Benedictine University Scholl Hall, Room 101 5700 College Road Lisle, IL 60532 Free open parking

(see reverse side for map)

### Benedictine University Scholl Hall, Room 101 5700 College Road Lisle, IL 60532