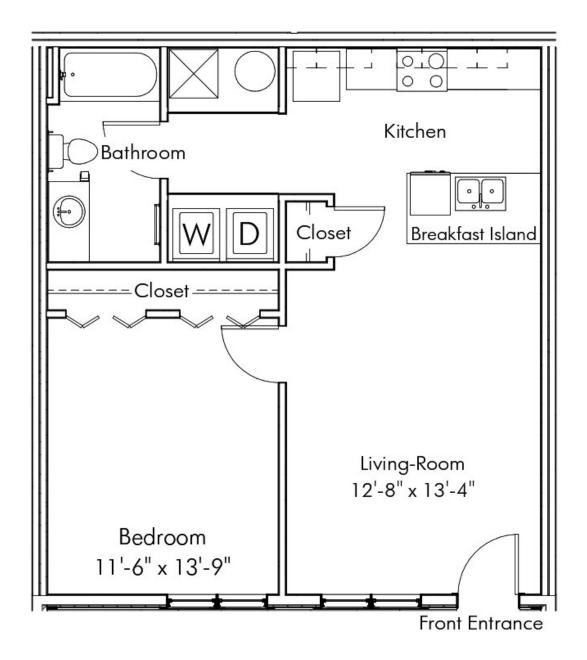

#### **Apartment Homes**

**One Bedroom / One Bathroom with Detached Garage** 

706 Square Feet

\$1,059

Unit No.: C104

A4 Floor Plan