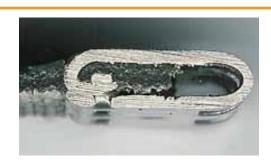

## What is it? SELF-LOCK® Fasteners

**Self-Lock** fasteners are developed and patented by MLT, using the most advanced technology.

The top face clamps itself into the belt by having the claws passing underneath the bridges and closing themselves.

Its efficiency and easiness makes **Self-Lock** a major innovation in the conveyor belt industry.

Need more information?
Please visit our website

MLTnorthamerica.com