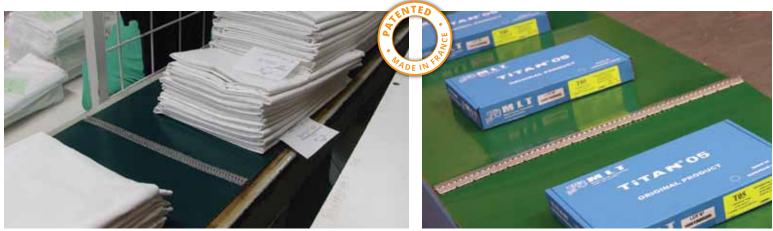

Self-Lock 03 - Top part

Self-Lock 03 - Bottom part

Self-Lock 02 - Low profile: flat to the belt

Self-Lock 01 - Installed in the laundry of a hotel

Self-Lock 02 - Used for MLT products in our distribution center