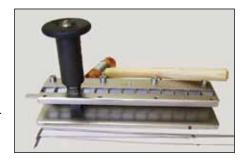

### **INSTALLATION TOOL**

- Tools easy to transport
- •One tool fits all 4 sizes (SLOO, SLO1, SLO2 and SLO3)
- •Tools are open-ended
- Tools come with a lightduty hammer, a punch and the pins