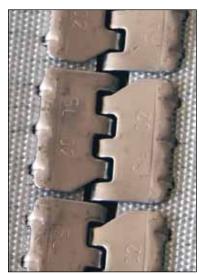

Self-Lock 03 - Top part

Self-Lock 03 - Bottom part

Self-Lock 02 - Low profile: flat to the belt

Self-Lock 01 - Installed in the laundry of a hotel

Self-Lock 02 - Used for MLT products in our distribution center