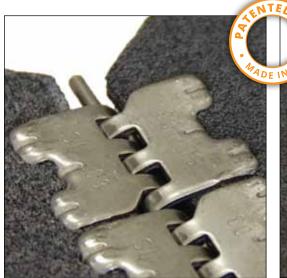

## What is it? SELF-LOCK® Fasteners

**Self-Lock** fasteners are developed and patented by MLT, using the most advanced technology.

The top face clamps itself into the belt by having the claws passing underneath the bridges and closing themselves.

Self-Lock 03 - Top part

Self-Lock 03 - Bottom part

Self-Lock 02 - Low profile: flat to the belt

Self-Lock 01 - Installed in the laundry of a hotel

Self-Lock 02 - Used for MLT products in our distribution center