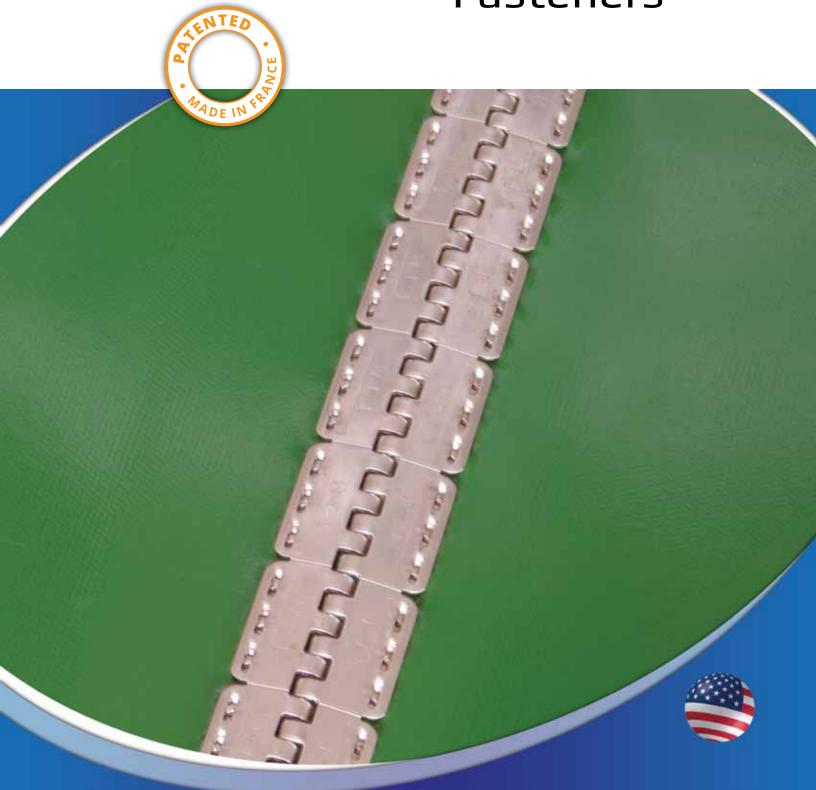

## What is it? SELF-LOCK® Fasteners

**Self-Lock** fasteners are developed and patented by MLT, using the most advanced technology.

The top face clamps itself into the belt by having the claws passing underneath the bridges and closing themselves.

Its efficiency and easiness makes **Self-Lock** a major innovation in the conveyor belt industry.

Need more information?
Please visit our website

MLTnorthamerica.com