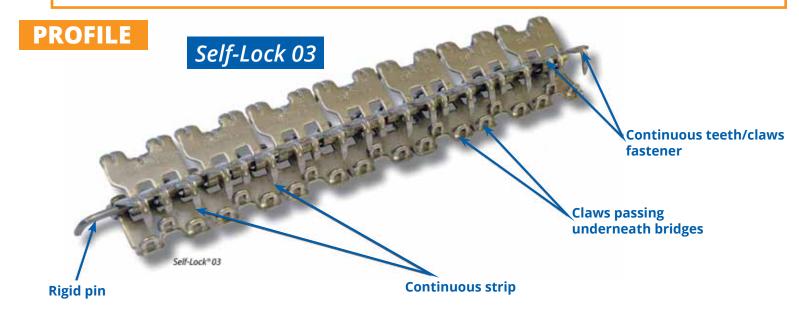

Self-Lock 03 - Top part

Self-Lock 03 - Bottom part

Self-Lock 02 - Low profile: flat to the belt

Self-Lock 01 - Installed in the laundry of a hotel

Self-Lock 02 - Used for MLT products in our distribution center

- Non-magnetic fastener
- Rigid pin
- Continuous strip
- Tools easy to transport
- Tools are open-ended
- Teeth/claws are inside the belt, better for cleaning
- No protruding claws