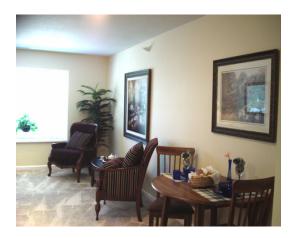

## Brand New One and Two Bedrooms Available

## One Bedroom 704 Sq. Ft.

Rent \_\_\_\_\_ Deposit \$<u>200</u>

- Independent living for adults 55 years and over.
- Fully equipped kitchens with self cleaning ovens, frost free refrigerators, dishwashers and disposals
- ✓ Built in Microwave Ovens
- $\checkmark$  Custom fit window blinds provided
- $\checkmark$  Easy clean European style cabinetry
- $\checkmark$  Full size washer and dryer connections
- $\checkmark$  Elevator and Indoor Mail Delivery
- $\checkmark$  Controlled access entry, with intercom
- ✓ Emergency call system
- ✓ Heat is paid by Owner!
- $\checkmark$  Off street parking and garages
- $\checkmark$  Beautiful community room
- $\checkmark$  Resident lounge on every floor
- ✓ On-site manager and 24 hour emergency maintenance

## Two Bedroom 782 Sq. Ft.

Rent

Deposit \$<u>200</u>

Room dimensions and square footage is approximate and will vary in some plans