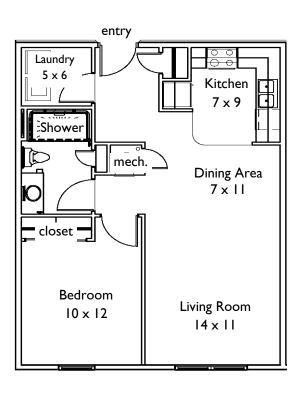

## One Bedroom 704 Sq. Ft.

Rent \_\_\_\_\_ Deposit \$<u>200</u>

- Independent living for adults 55 years and over.
- Fully equipped kitchens with self cleaning ovens, frost free refrigerators, dishwashers and disposals
- ✓ Built in Microwave Ovens
- $\checkmark$  Custom fit window blinds provided
- $\checkmark$  Easy clean European style cabinetry
- $\checkmark$  Full size washer and dryer connections
- $\checkmark$  Elevator and Indoor Mail Delivery
- $\checkmark$  Controlled access entry, with intercom
- ✓ Emergency call system
- ✓ Heat is paid by Owner!
- $\checkmark$  Off street parking and garages
- $\checkmark$  Beautiful community room
- $\checkmark$  Resident lounge on every floor
- ✓ On-site manager and 24 hour emergency maintenance