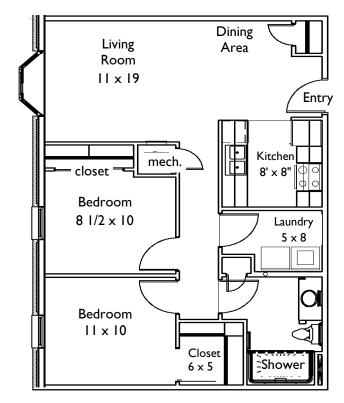

## Two Bedroom 782 Sq. Ft.

Rent

Deposit \$<u>200</u>

Room dimensions and square footage is approximate and will vary in some plans