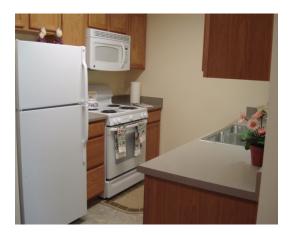

## One Bedroom 704 Sq. Ft.

Rent \_\_\_\_\_ Deposit \$<u>200</u>

- Independent living for adults 55 years and over.
- Fully equipped kitchens with self cleaning ovens, frost free refrigerators, dishwashers and disposals
- ✓ Built in Microwave Ovens
- $\checkmark$  Custom fit window blinds provided
- $\checkmark$  Easy clean European style cabinetry
- $\checkmark$  Full size washer and dryer connections
- $\checkmark$  Elevator and Indoor Mail Delivery
- $\checkmark$  Controlled access entry, with intercom
- ✓ Emergency call system
- ✓ Heat is paid by Owner!
- $\checkmark$  Off street parking and garages
- $\checkmark$  Beautiful community room
- $\checkmark$  Resident lounge on every floor
- ✓ On-site manager and 24 hour emergency maintenance