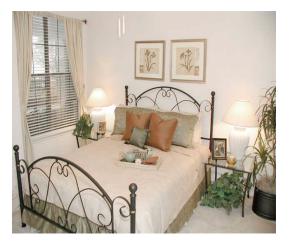

## One Bedroom 704 Sq. Ft.

Rent \_\_\_\_\_ Deposit \$<u>200</u>

- Independent living for adults 55 years and over.
- Fully equipped kitchens with self cleaning ovens, frost free refrigerators, dishwashers and disposals
- ✓ Built in Microwave Ovens
- $\checkmark$  Custom fit window blinds provided
- $\checkmark$  Easy clean European style cabinetry
- $\checkmark$  Full size washer and dryer connections
- $\checkmark$  Elevator and Indoor Mail Delivery
- $\checkmark$  Controlled access entry, with intercom
- ✓ Emergency call system
- ✓ Heat is paid by Owner!
- $\checkmark$  Off street parking and garages
- $\checkmark$  Beautiful community room
- $\checkmark$  Resident lounge on every floor
- ✓ On-site manager and 24 hour emergency maintenance

## Two Bedroom 782 Sq. Ft.

Rent

Deposit \$<u>200</u>

Room dimensions and square footage is approximate and will vary in some plans