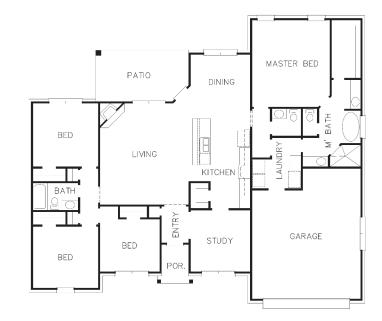

## **ABOUT THE HOME**

- Gold-level green home as per NGBS.
- Energy-efficient, healthy, and intelligent home provides 2,076 square feet of living area for \$389,900.
- There are 4 bedrooms and 2.5 bathrooms.
- Study and game room.

## SUPPORTED BY

Ace Glass Acme Brick Company All Seasons Windows & Doors City of Longview Harry's Building Materials

- Spacious laundry/mud room.
- Brick fireplace front with hearth.
- Custom wood cabinets with quartz countertop.
- Home automation package.
- Spacious covered porch and open patio.

JOTS Rentals Martin Marietta National Wholesale Supply Sherwin-Williams Paint

| BED | BATH | GARAGE | SQ. FT. | SCHOOLS        |
|-----|------|--------|---------|----------------|
| 4   | 2.5  | 2      | 2,076   | Hallsville ISD |