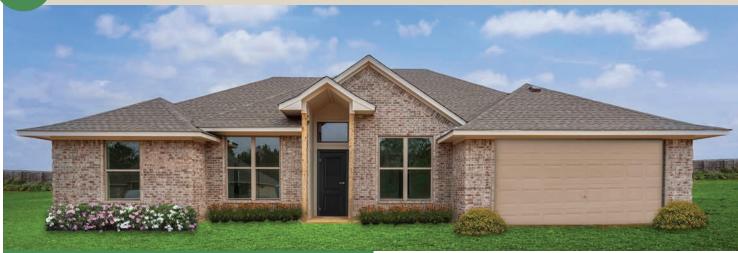

2507 Windmill Lane, Longview, TX

## **ABOUT THE HOME**

- Gold-level green home as per NGBS.
- Energy-efficient, healthy, and intelligent home provides 2,076 square feet of living area for \$389,900.
- There are 4 bedrooms and 2.5 bathrooms.
- Study and game room.

THE PALMS • 2507 WINDMILL LANE, LONGVIEW, TX