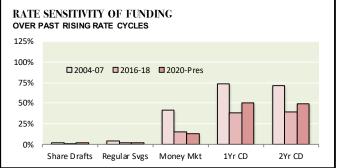

#### HISTORICAL NATIONAL MARKET RATES AND RELATIVE PRICING SPREADS

# Historical Yield Curve and Relative Value

30Yr

10

.37%

Market Analysis

**Trusted Insight, Effective Solutions** 

Strategic Solutions

Business & Industry Consulting