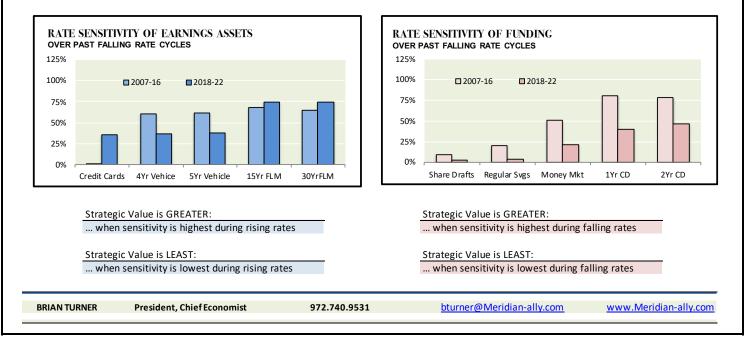

|      |   |        |         |        |     |     |
| 2004-07      | Rising          | 6%      | 13%     | 17%     | 63%  | 66%  |   | 2%     | 5%      | 41%    | 73% | 72% |
| 2016-18      | Rising          | 23%     | 39%     | 39%     | 81%  | 80%  |   | 1%     | 2%      | 15%    | 38% | 39% |
| 2020-Pres    | Rising          | 41%     | 72%     | 77%     | 99%  | 106% |   | 2%     | 2%      | 13%    | 50% | 49% |
| Falling Rate | e Environments: |         |         |         |      |      |   |        |         |        |     |     |
| 2007-16      | Falling         | 1%      | 60%     | 62%     | 68%  | 65%  |   | 9%     | 20%     | 51%    | 81% | 78% |
| 2018-20      | Falling         | 35%     | 36%     | 37%     | 75%  | 75%  |   | 2%     | 4%      | 22%    | 40% | 47% |