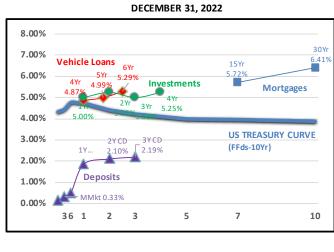

#### HISTORICAL NATIONAL MARKET RATES AND RELATIVE PRICING SPREADS

# Historical Yield Curve and Relative Value

30Yr

10

.37%

Market Analysis

**Trusted Insight, Effective Solutions** 

Strategic Solutions

Business & Industry Consulting