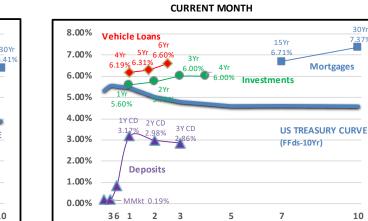

#### HISTORICAL NATIONAL MARKET RATES AND RELATIVE PRICING SPREADS

# Historical Yield Curve and Relative Value

30Yr

10

.37%

Market Analysis

**Trusted Insight, Effective Solutions** 

Strategic Solutions

Business & Industry Consulting

## 30 September 2023