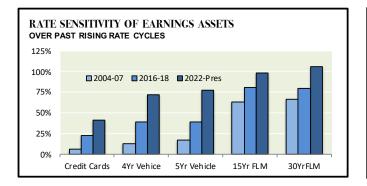

#### HISTORICAL NATIONAL MARKET RATES AND RELATIVE PRICING SPREADS

# Historical Yield Curve and Relative Value

30Yr

10

.37%

Market Analysis

**Trusted Insight, Effective Solutions** 

Strategic Solutions

Business & Industry Consulting