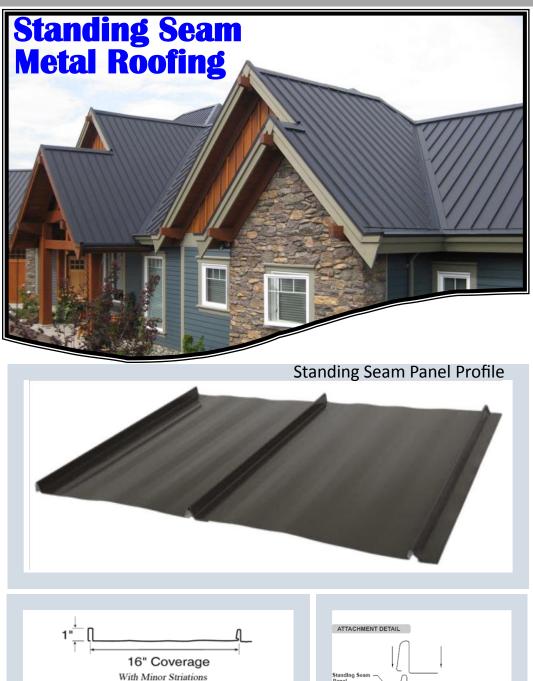

## **16"Standing Seam**

Our most popular standing seam roofing system, Image II Standing Seam is a hidden interlocking fastener system, hiding screws on both the panels and trim. The screws are fastened into a side lap which is then hidden by the rib of the next panel. No clips are required, which saves time and money.

## **Panel Specifications**

- 16" panel coverage
- 1" Rib Height
- Concealed Fastener System
- Recommended over solid substrate
- Material: High-quality steel protected by layers of coatings and paint
- Gauges: 26ga and 24ga standard
- Finishes: Painted or Acrylic Coated Galvalume<sup>®</sup>
- Warranty: 40 year on painted, 25 years on Galvalume<sup>®</sup>
- Minimum roof slope 3:12

16" Coverage With Minor Ribs (not available at all plants - please ask)