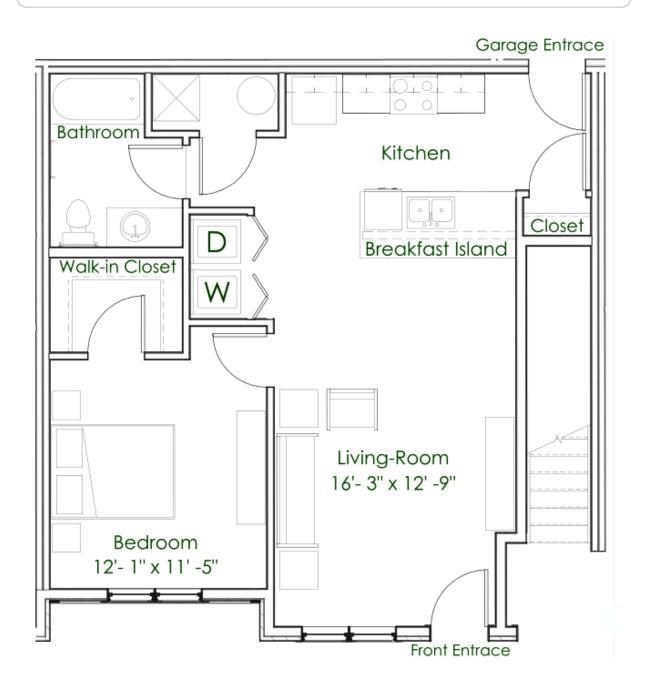

## One Bedroom / One Bathroom with Attached Garage

771 Square Feet \$1,172

Unit No.: C102, C107 A2 Floor Plan