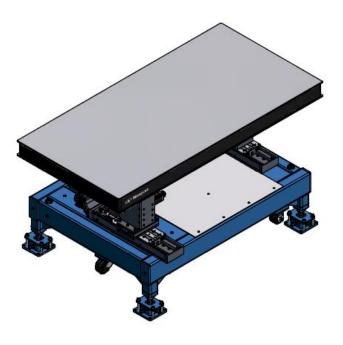

## **DESY Custom Optical Table**

Customer:
DESY
Notkestraße 85
22607 Hamburg
GERMANY

This DESY six degrees of freedom High Precision Motorized Optical Table used Newport Corporation Research Grade breadboards with a grid of M6 tapped holes. The system base was made of a welded steel frame with a powder coated finish. Frames were filled with sand to reduce the table natural frequency and provide passive damping. When in use, the table rests on four machinery feet. When in transport, the feet are retracted and casters allow for easy handling. To learn more about DESY please go to: <a href="http://www.desy.de/">http://www.desy.de/</a>