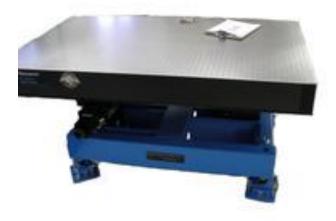

## **DESY Custom Optical Table**

Customer:
DESY
Notkestraße 85
22607 Hamburg
GERMANY

This DESY six degrees of freedom High Precision Motorized Optical Table used Newport Corporation Research Grade breadboards with a grid of M6 tapped holes. The system base was made of a welded steel frame with a powder coated finish. Frames were filled with sand to reduce the table natural frequency and provide passive damping. When in use, the table rests on four machinery feet. When in transport, the feet are retracted and casters allow for easy handling. To learn more about DESY please go to: <a href="http://www.desy.de/">http://www.desy.de/</a>