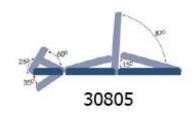

## **Product Specification Sheet**

Vendor Item Number: 30805

Description: 7-Section Hi/Lo electric treatment table. It has a 550 lb. lifting capacity and access to up/down adjustment on all 4 sides. The arm rests raise and lower 7" pneumatically. They swing out up to 120 degrees from their position along the head rest.