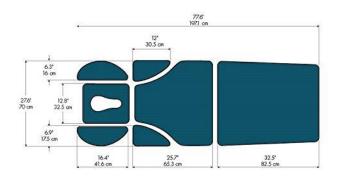

Nemko Certified in the US & Canada. It is FDA/CE approved. It is ADA Compliant (IRS Section 44).

Product Dimensions: 78"x 27" x (18"-38")

Shipping Dimensions: 88"x 32"x 25", 320 lbs.

Freight Class: 100

Warranty:

1 year on upholstery

3 years on all electrical components Lifetime on frame

Product Dimensions: 78"x 27"x (18"-38")

**Dual Ball Bearing Castor Wheels (standard)** 

**Nemko Certified**