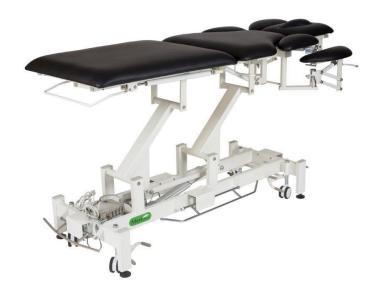

## **Product Specification Sheet**

Vendor Item Number: 30805

Description: 7-Section Hi/Lo electric treatment table. It has a 550 lb. lifting capacity and access to up/down adjustment on all 4 sides. The arm rests raise and lower 7" pneumatically. They swing out up to 120 degrees from their position along the head rest.

Nemko Certified in the US & Canada. It is FDA/CE approved. It is ADA Compliant (IRS Section 44).

Product Dimensions: 78"x 27" x (18"-38")

Shipping Dimensions: 88"x 32"x 25", 320 lbs.

Freight Class: 100

Warranty:

1 year on upholstery

3 years on all electrical components Lifetime on frame

Product Dimensions: 78"x 27"x (18"-38")

**Dual Ball Bearing Castor Wheels (standard)** 

**Nemko Certified**