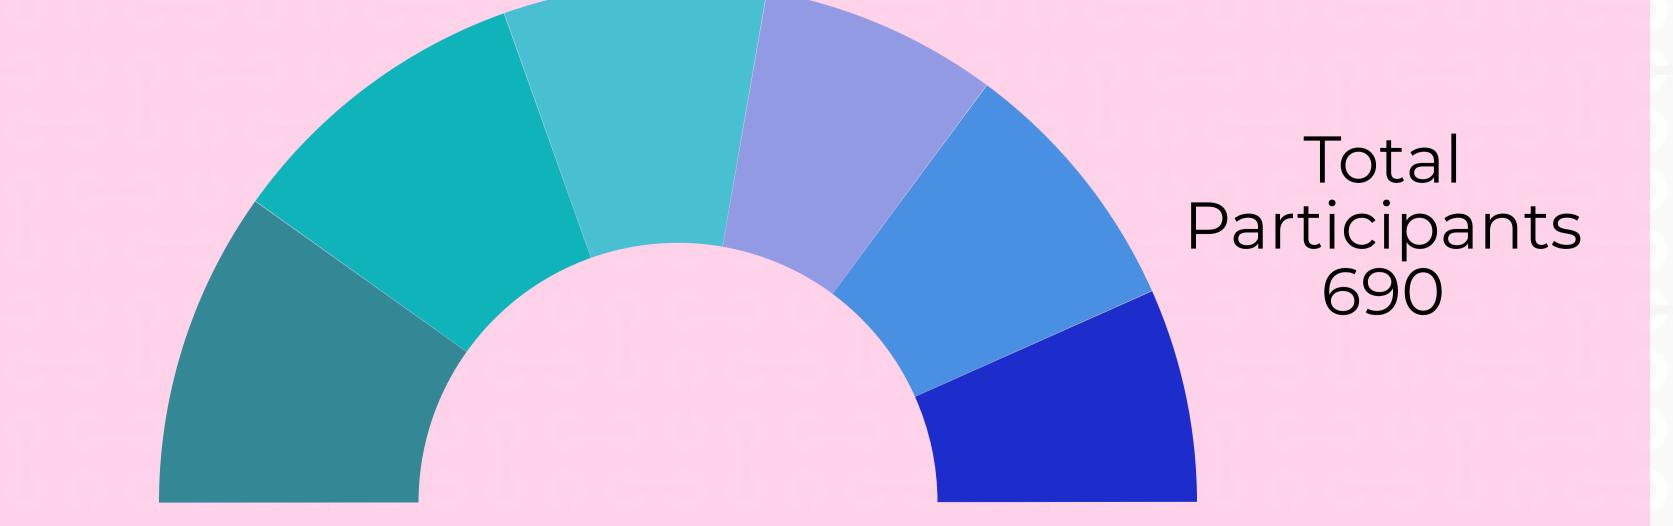

## HAL by the Numbers January-August 2022

Total Summer Reading Participants 247

- Juvenile Participants HB (29.17%)
- Juvenile Participants LS (51.14%)
- Juvenile Participants AccessOther (13.26%)
- Adult Participants HB (3.03%) Adult Participants LS (2.65%)
- Adult Participants Access/Other (0.76%)