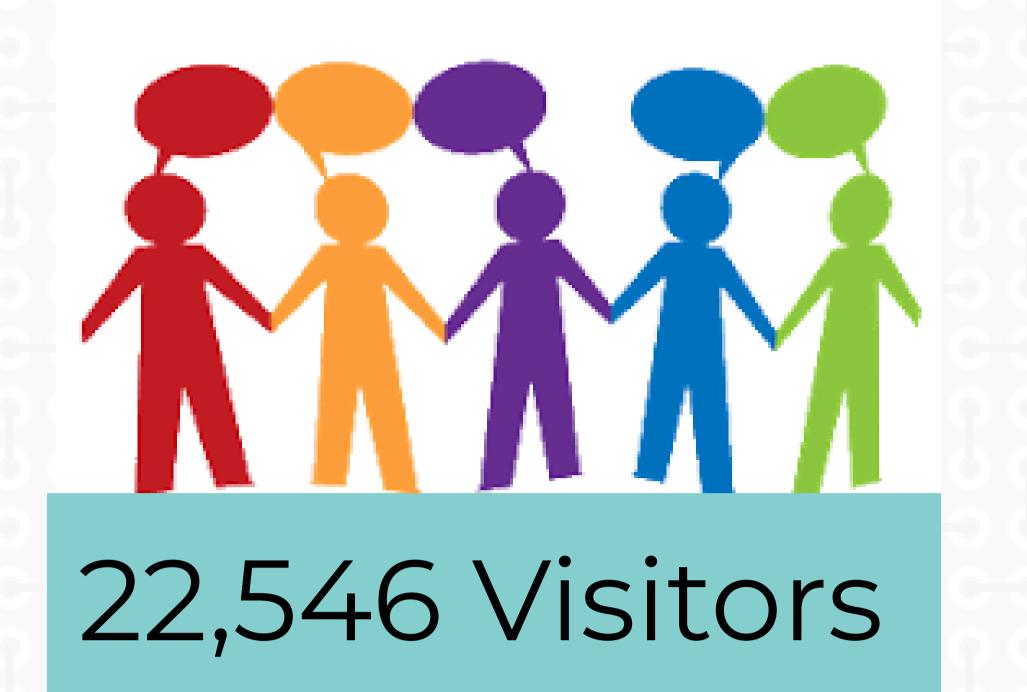

## HAL by the Numbers January-August 2022





Total Summer Reading Participants 247

- Juvenile Participants HB (29.17%)
- Juvenile Participants LS (51.14%)
- Juvenile Participants AccessOther (13.26%)
- Adult Participants HB (3.03%) Adult Participants LS (2.65%)
- Adult Participants Access/Other (0.76%)

\*Does not include Stories in the Park



Books & Periodicals (83.65%) eBooks & eAudios \*August not included (8.03%) Audio Books (2.35%) 📕 Blu-Rays & DVD's (2.71%) Oher (3.27%)

## 1606 **Public Service Hours**

## **Programming Participants July 14-August 31**



Juvenile Participants HB (19.71%) Juvenile Participants LS (19.42%) Juvenile Participants Access/Other (16.38%) Adult Participants HB (14.78%) Adult Participants LS (16.38%) Adult Participants Access/Other (13.33%)