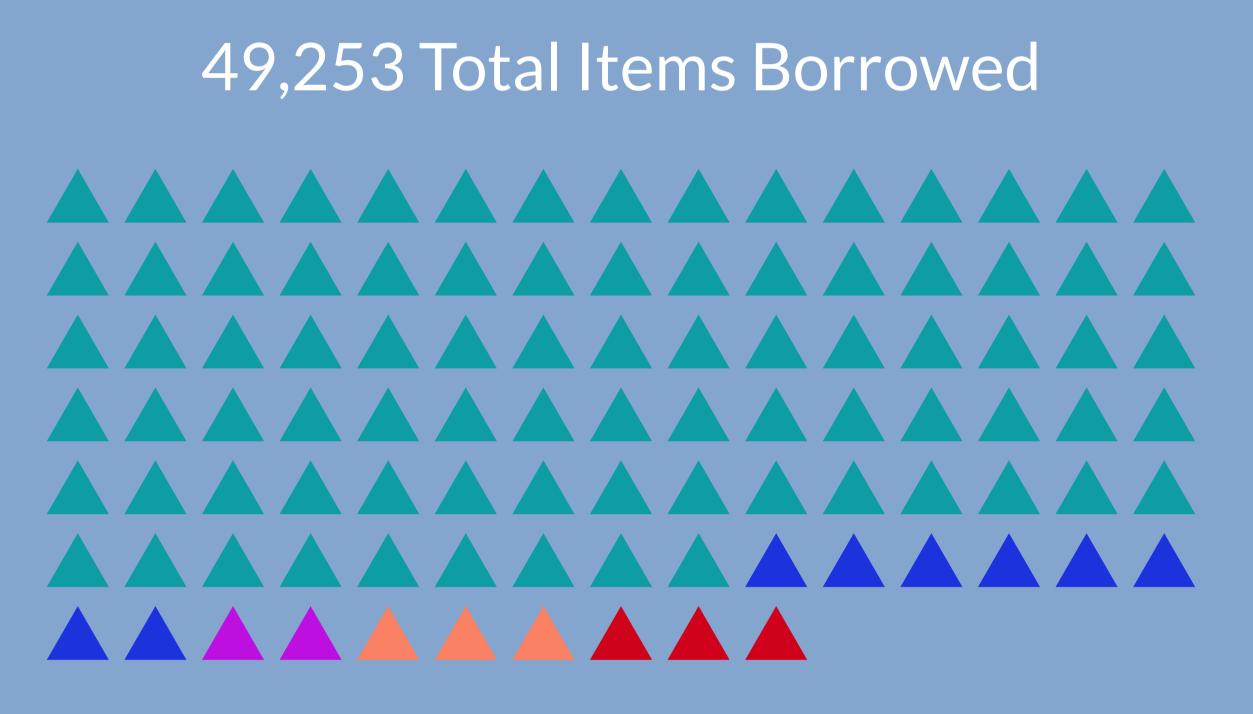

## HAL by the Numbers January-August 2022





Total Summer Reading Participants 247

- Juvenile Participants HB (29.17%)
- Juvenile Participants LS (51.14%)
- Juvenile Participants AccessOther (13.26%)
- Adult Participants HB (3.03%) Adult Participants LS (2.65%)
- Adult Participants Access/Other (0.76%)

\*Does not include Stories in the Park



Books & Periodicals (83.65%) eBooks & eAudios \*August not included (8.03%) Audio Books (2.35%) 📕 Blu-Rays & DVD's (2.71%) Oher (3.27%)

## 1606 **Public Service Hours**

## **Programming Participants July 14-August 31**



Juvenile Participants HB (19.71%) Juvenile Participants LS (19.42%) Juvenile Participants Access/Other (16.38%) Adult Participants HB (14.78%) Adult Participants LS (16.38%) Adult Participants Access/Other (13.33%)