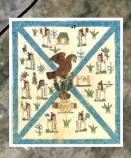

0

The illustrations Induan pyramic Island, Moreove motif is the national coat of arm n Eagle with a serpent in its mo at original tales is that of a prop uggested that the snake was an snow the national emblem tha nterpiece of the try-color flag o particularities of this eagle mot *nito Juarez International Airpor* -up the eagle's body and the pl and go off the runways that are all to the eagle's body frame. m that is

## COUNTRY CLUB

The prophecy of where the Aztecs were to build their city was based upon the sign of an eagle wrestling and eating a Serpent. This is said to have been witnessed by the High Priests of the Aztec tribe in what is the *Tenochtitlan Island*.