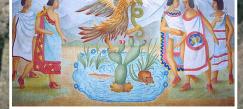

## COUNTRY CLUB

The prophecy of where the Aztecs were to build their city was based upon the sign of an eagle wrestling and eating a Serpent. This is said to have been witnessed by the High Priests of the Aztec tribe in what is the *Tenochtitlan Island*.

The capital city was in itself a place of prophecy as the Aztecs were themselves conquistadors to the land. They are purported to have come from the land of *Aztlan* in what is now the U.S. Southwest. It is said that when the Aztecs arrived into the Valley of that when the Aztecs arrived into the Valley of Mexico, *Teotihuacan* or the 'City of the Gods', just northeast of the city was already abandoned.