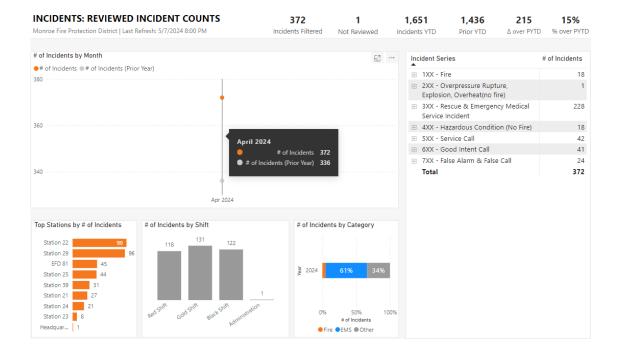

# **Statistical Summary**

**April 1-30, 2024** 

| INCIDENTS BY CATEGORY:                 | <b>COUNT:</b> |
|----------------------------------------|---------------|
| Fires                                  | 18            |
| Structure                              | 5             |
| Vehicle                                | 3             |
| Wildland                               | 8             |
| Other                                  | 2             |
| <b>Over Pressure Rupture</b>           | 1             |
| <b>Emergency Medical Service Calls</b> | 229           |
| Medical                                | 141           |
| EMS Crew Assist                        | 56            |
| Motor Vehicle Accident / Rescue        | 32            |
| <b>Hazardous Condition (no fire)</b>   | 18            |
| Service Calls                          | 42            |
| <b>Good Intent Calls</b>               | 41            |
| False Alarms                           | 24            |
| Severe Weather                         | 0             |
| Special Incidents                      | 1             |
| TOTAL                                  | 374           |

| INCIDENTS BY | INCIDENTS BY DISTRICT TOWNSHIP |     |  |  |  |
|--------------|--------------------------------|-----|--|--|--|
| Benton       |                                | 16  |  |  |  |
| Bloomington  |                                | 36  |  |  |  |
| Clear Creek  |                                | 32  |  |  |  |
| Indian Creek |                                | 11  |  |  |  |
| Perry        |                                | 86  |  |  |  |
| Van Buren    |                                | 112 |  |  |  |
| Washington   |                                | 14  |  |  |  |
|              | TOTAL                          | 307 |  |  |  |

| INCIDENTS BY FIRE PROTECTION CONTRACTED TOWNSHIPS |          |  |  |  |  |
|---------------------------------------------------|----------|--|--|--|--|
| Polk                                              | 2        |  |  |  |  |
| Salt Creek                                        | 16       |  |  |  |  |
|                                                   | TOTAL 18 |  |  |  |  |

#### **INCIDENTS BY AID GIVEN**

| Bean Blossom              | 2  |
|---------------------------|----|
| <b>Bloomington</b> (City) | 4  |
| Ellettsville              | 9  |
| Richland Township (EFD)   | 26 |
| <b>Greene County</b>      | 6  |
| <b>Lawrence County</b>    | 1  |
| <b>Brown County</b>       | 0  |
| Owen County               | 0  |
| Morgan County             | 1  |
| TOTAL                     | 49 |