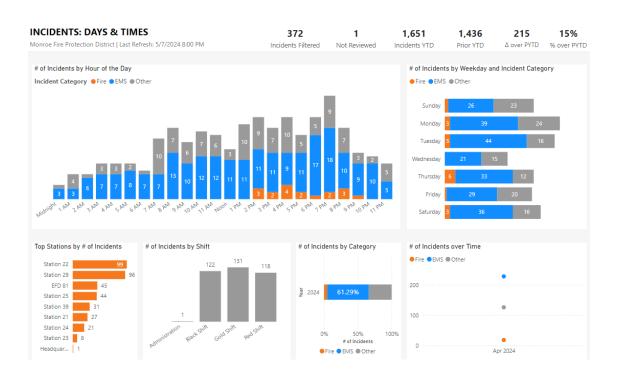

# **Statistical Summary**

**April 1-30, 2024** 

| INCIDENTS BY CATEGORY:                 | <b>COUNT:</b> |
|----------------------------------------|---------------|
| Fires                                  | 18            |
| Structure                              | 5             |
| Vehicle                                | 3             |
| Wildland                               | 8             |
| Other                                  | 2             |
| <b>Over Pressure Rupture</b>           | 1             |
| <b>Emergency Medical Service Calls</b> | 229           |
| Medical                                | 141           |
| EMS Crew Assist                        | 56            |
| Motor Vehicle Accident / Rescue        | 32            |
| <b>Hazardous Condition (no fire)</b>   | 18            |
| Service Calls                          | 42            |
| <b>Good Intent Calls</b>               | 41            |
| False Alarms                           | 24            |
| Severe Weather                         | 0             |
| Special Incidents                      | 1             |
| TOTAL                                  | 374           |

| INCIDENTS BY | INCIDENTS BY DISTRICT TOWNSHIP |     |  |  |  |
|--------------|--------------------------------|-----|--|--|--|
| Benton       |                                | 16  |  |  |  |
| Bloomington  |                                | 36  |  |  |  |
| Clear Creek  |                                | 32  |  |  |  |
| Indian Creek |                                | 11  |  |  |  |
| Perry        |                                | 86  |  |  |  |
| Van Buren    |                                | 112 |  |  |  |
| Washington   |                                | 14  |  |  |  |
|              | TOTAL                          | 307 |  |  |  |

| INCIDENTS BY FIRE PROTECTION CONTRACTED TOWNSHIPS |          |  |  |  |  |
|---------------------------------------------------|----------|--|--|--|--|
| Polk                                              | 2        |  |  |  |  |
| Salt Creek                                        | 16       |  |  |  |  |
|                                                   | TOTAL 18 |  |  |  |  |

#### **INCIDENTS BY AID GIVEN**

| Bean Blossom              | 2  |
|---------------------------|----|
| <b>Bloomington</b> (City) | 4  |
| Ellettsville              | 9  |
| Richland Township (EFD)   | 26 |
| <b>Greene County</b>      | 6  |
| <b>Lawrence County</b>    | 1  |
| <b>Brown County</b>       | 0  |
| Owen County               | 0  |
| Morgan County             | 1  |
| TOTAL                     | 49 |