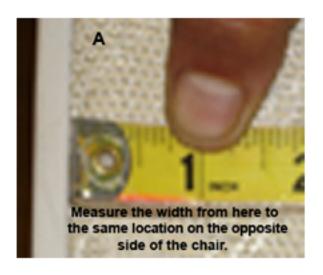

## Step Two: Measuring the Width.

When measuring the width of the sling 2 measurements are required. Take one measurement 3 inches from the top of the chair and a second measurement 3 inches from the bottom of the chair. Measure the sling from the middle of the Rail on one to the middle of the rail on opposite rail. (See image A)

**Top Width:** Start about 3" inches from the top of the chair. Start at the rail on one side and measure in a straight line across the chair to the rail on the other side.

**Bottom Width:** Start about 3" inches from the bottom of the chair. Start at the rail on one side and measure in a straight line across the chair to the rail on the other side.