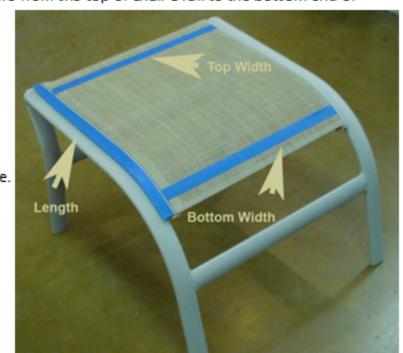

## Step Two: Measuring the Width.

When measuring the width of the sling 2 measurements are required. Take one measurement 3 inches from the top of the chair and a second measurement 3 inches from the bottom of the chair. Measure the sling from the middle of the Rail on one to the middle of the rail on opposite rail. (See image A)

**Top Width:** Start about 3" inches from the top of the chair. Start at the rail on one side and measure in a straight line across the chair to the rail on the other side.

**Bottom Width:** Start about 3" inches from the bottom of the chair. Start at the rail on one side and measure in a straight line across the chair to the rail on the other side.

Length: Measuring the Length, Measure from the top of chair's rail to the bottom end of

the rail, following the chair's contour.

We included the instructions for the most common types of patio furniture out there. Your furniture may different.