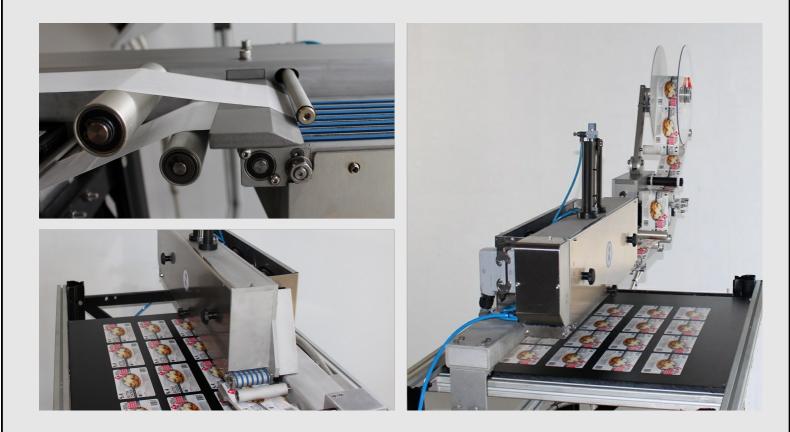

## **CROSS - WEB LABELLING MACHINES**

www.baumann-industries.com sales@baumann-industrie.com Tel. + 61 (2) 720 521 70

BAUMANN cross - web labellers are designed for inline labelling on thermoforming and high speed clamshell packaging machines. They are able to run a wide range of label sizes and materials with high labelling quality. The labels are applied very precisely to the top and / or bottom of the pack. It can process labels of varying sizes and labelling uneven packs.

The CWL can easily be mounted on to most brands of thermoforming machines.

End-to-end solutions with in-house engineering, design and manufacturing capabilities.

- \* Date coding
- \* Emty pocket detection systems for emty packages.
- \* Head to head label software
- \* Bottom labeller with top mounted labelling head

The CWL cross web labeller has been recognized as a affordable economical solution in the packing industry.