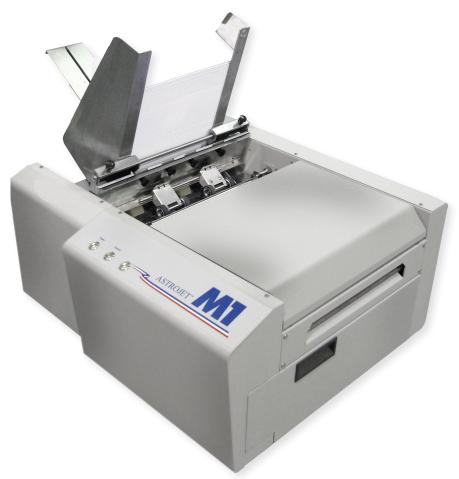

# **M1**

## LOW-COST FULL-COLOR ADDRESS PRINTING

The M1 address printer uses innovative Memjet® technology with a single fixed-head inkjet cartridge that provides vibrant high-res color printing with lower ink and maintenance costs over traditional shuttle-head printers.

### **SPECIAL FEATURES**

- Integrated Printhead Maintenance Station
- 5 individual 250ml ink reservoirs
- Built-in top-load feeder
- Pressure roller transport system with star rollers
- Solid steel construction
- Connect computer via USB or Ethernet network
- Firmware updates via PC connection