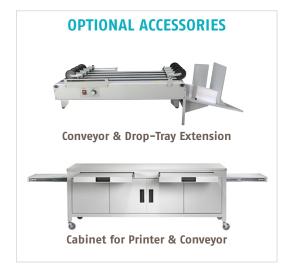

### **SPECIAL FEATURES**

- Integrated Printhead Maintenance Station
- 5 individual 250ml ink reservoirs
- Built-in top-load feeder
- Pressure roller transport system with star rollers
- Solid steel construction
- Connect computer via USB or Ethernet network
- Firmware updates via PC connection